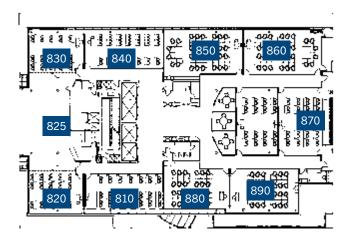

#### Meeting Room Rental Rates

| Description                                                                                | Square<br>Footage | Seating Arrangement and Capacity |           |         |           |           |         |                   |                  |                       |
|--------------------------------------------------------------------------------------------|-------------------|----------------------------------|-----------|---------|-----------|-----------|---------|-------------------|------------------|-----------------------|
|                                                                                            |                   | Theatre                          | Classroom | U-Shape | Boardroom | Reception | Banquet | Exhibit<br>Booths | Price<br>Per Day | Price Per<br>Half Day |
| Conference Rooms: 280, 282, 284                                                            | 2,484             | 250                              | 100       | 56      | 50        | 250       | 105     | 30                | \$750            | \$560                 |
| Middle and North sections: 282, 284                                                        | 1,764             | 170                              | 60        | 40      | 34        | 175       | 72      | 20                | \$540            | \$400                 |
| South section: 280                                                                         | 720               | 56                               | 20        | 23      | 22        | 70        | 35      |                   | \$240            | \$180                 |
| North section: 284                                                                         | 700               | 30                               | 15        | 15      | 15        | 50        | 21      |                   | \$240            | \$180                 |
| Gallery                                                                                    | 1,445             |                                  |           |         |           | 200       | 35      | 10                | \$360            | \$270                 |
| Boardroom: 281                                                                             | 480               |                                  |           |         | 12        |           |         |                   | \$240            | \$180                 |
| Boardroom: 283                                                                             | 700               |                                  |           |         | 20        |           |         |                   | \$330            | \$250                 |
| 3-Tiered Lecture Room: 270/272                                                             | 729               | 26                               |           |         |           |           |         |                   | \$240            | \$180                 |
| Classrooms: 362, 376, 400, 410, 420, 460, 462, 464, 470, 472, 476, 685, 687, 689, 820, 830 | 624–952           |                                  | 24–32     | 15–18   | 15–20     |           |         |                   | \$200-240        | \$150–180             |
| Classrooms: 381, 385, 481, 483, 635, 686, 688, 810, 840                                    | 621–880           |                                  | 36–50     | 22–26   | 24–28     |           |         |                   | \$270-300        | \$200–225             |
| Computer Labs: 364, 375, 389, 475, 484, 890                                                | 567–672           |                                  | 20        |         |           |           |         |                   | \$1,500          | \$1,125               |
| Atrium: 825                                                                                | 2,089             | 80                               | 56        | 35      | 36        | 150       | 84      | 20                | \$750            | \$560                 |

# DOWNTOWN

Boardroom 283

Typical Classroom

**Third Floor** 

Typical Seminar Room

**Fourth Floor** 

Computer Lab

Sixth Floor