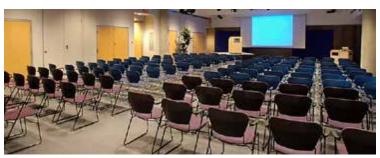

#### Meeting Room Rental Rates

| Description                                                                                | Square<br>Footage | Seating Arrangement and Capacity |           |         |           |           |         |                   |                  |                       |
|--------------------------------------------------------------------------------------------|-------------------|----------------------------------|-----------|---------|-----------|-----------|---------|-------------------|------------------|-----------------------|
|                                                                                            |                   | Theatre                          | Classroom | U-Shape | Boardroom | Reception | Banquet | Exhibit<br>Booths | Price<br>Per Day | Price Per<br>Half Day |
| Conference Rooms: 280, 282, 284                                                            | 2,484             | 250                              | 100       | 56      | 50        | 250       | 105     | 30                | \$750            | \$560                 |
| Middle and North sections: 282, 284                                                        | 1,764             | 170                              | 60        | 40      | 34        | 175       | 72      | 20                | \$540            | \$400                 |
| South section: 280                                                                         | 720               | 56                               | 20        | 23      | 22        | 70        | 35      |                   | \$240            | \$180                 |
| North section: 284                                                                         | 700               | 30                               | 15        | 15      | 15        | 50        | 21      |                   | \$240            | \$180                 |
| Gallery                                                                                    | 1,445             |                                  |           |         |           | 200       | 35      | 10                | \$360            | \$270                 |
| Boardroom: 281                                                                             | 480               |                                  |           |         | 12        |           |         |                   | \$240            | \$180                 |
| Boardroom: 283                                                                             | 700               |                                  |           |         | 20        |           |         |                   | \$330            | \$250                 |
| 3-Tiered Lecture Room: 270/272                                                             | 729               | 26                               |           |         |           |           |         |                   | \$240            | \$180                 |
| Classrooms: 362, 376, 400, 410, 420, 460, 462, 464, 470, 472, 476, 685, 687, 689, 820, 830 | 624–952           |                                  | 24–32     | 15–18   | 15–20     |           |         |                   | \$200-240        | \$150–180             |
| Classrooms: 381, 385, 481, 483, 635, 686, 688, 810, 840                                    | 621–880           |                                  | 36–50     | 22–26   | 24–28     |           |         |                   | \$270-300        | \$200–225             |
| Computer Labs: 364, 375, 389, 475, 484, 890                                                | 567–672           |                                  | 20        |         |           |           |         |                   | \$1,500          | \$1,125               |
| Atrium: 825                                                                                | 2,089             | 80                               | 56        | 35      | 36        | 150       | 84      | 20                | \$750            | \$560                 |

# DOWNTOWN

Boardroom 283

Typical Classroom

**Third Floor** 

Typical Seminar Room

**Fourth Floor** 

Computer Lab

Sixth Floor