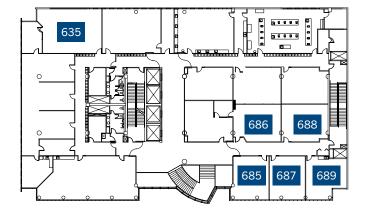

#### Meeting Room Rental Rates

| Description                                                                                | Square<br>Footage | Seating Arrangement and Capacity |           |         |           |           |         |                   |                  |                       |
|--------------------------------------------------------------------------------------------|-------------------|----------------------------------|-----------|---------|-----------|-----------|---------|-------------------|------------------|-----------------------|
|                                                                                            |                   | Theatre                          | Classroom | U-Shape | Boardroom | Reception | Banquet | Exhibit<br>Booths | Price<br>Per Day | Price Per<br>Half Day |
| Conference Rooms: 280, 282, 284                                                            | 2,484             | 250                              | 100       | 56      | 50        | 250       | 105     | 30                | \$750            | \$560                 |
| Middle and North sections: 282, 284                                                        | 1,764             | 170                              | 60        | 40      | 34        | 175       | 72      | 20                | \$540            | \$400                 |
| South section: 280                                                                         | 720               | 56                               | 20        | 23      | 22        | 70        | 35      |                   | \$240            | \$180                 |
| North section: 284                                                                         | 700               | 30                               | 15        | 15      | 15        | 50        | 21      |                   | \$240            | \$180                 |
| Gallery                                                                                    | 1,445             |                                  |           |         |           | 200       | 35      | 10                | \$360            | \$270                 |
| Boardroom: 281                                                                             | 480               |                                  |           |         | 12        |           |         |                   | \$240            | \$180                 |
| Boardroom: 283                                                                             | 700               |                                  |           |         | 20        |           |         |                   | \$330            | \$250                 |
| 3-Tiered Lecture Room: 270/272                                                             | 729               | 26                               |           |         |           |           |         |                   | \$240            | \$180                 |
| Classrooms: 362, 376, 400, 410, 420, 460, 462, 464, 470, 472, 476, 685, 687, 689, 820, 830 | 624–952           |                                  | 24–32     | 15–18   | 15–20     |           |         |                   | \$200-240        | \$150–180             |
| Classrooms: 381, 385, 481, 483, 635, 686, 688, 810, 840                                    | 621–880           |                                  | 36–50     | 22–26   | 24–28     |           |         |                   | \$270-300        | \$200–225             |
| Computer Labs: 364, 375, 389, 475, 484, 890                                                | 567–672           |                                  | 20        |         |           |           |         |                   | \$1,500          | \$1,125               |
| Atrium: 825                                                                                | 2,089             | 80                               | 56        | 35      | 36        | 150       | 84      | 20                | \$750            | \$560                 |

## DOWNTOWN

The Atrium

**Eighth Floor** 