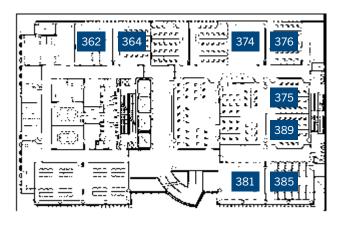

#### Meeting Room Rental Rates

| Description                                                                                | Square<br>Footage | Seating Arrangement and Capacity |           |         |           |           |         |                   |                  |                       |
|--------------------------------------------------------------------------------------------|-------------------|----------------------------------|-----------|---------|-----------|-----------|---------|-------------------|------------------|-----------------------|
|                                                                                            |                   | Theatre                          | Classroom | U-Shape | Boardroom | Reception | Banquet | Exhibit<br>Booths | Price<br>Per Day | Price Per<br>Half Day |
| Conference Rooms: 280, 282, 284                                                            | 2,484             | 250                              | 100       | 56      | 50        | 250       | 105     | 30                | \$750            | \$560                 |
| Middle and North sections: 282, 284                                                        | 1,764             | 170                              | 60        | 40      | 34        | 175       | 72      | 20                | \$540            | \$400                 |
| South section: 280                                                                         | 720               | 56                               | 20        | 23      | 22        | 70        | 35      |                   | \$240            | \$180                 |
| North section: 284                                                                         | 700               | 30                               | 15        | 15      | 15        | 50        | 21      |                   | \$240            | \$180                 |
| Gallery                                                                                    | 1,445             |                                  |           |         |           | 200       | 35      | 10                | \$360            | \$270                 |
| Boardroom: 281                                                                             | 480               |                                  |           |         | 12        |           |         |                   | \$240            | \$180                 |
| Boardroom: 283                                                                             | 700               |                                  |           |         | 20        |           |         |                   | \$330            | \$250                 |
| 3-Tiered Lecture Room: 270/272                                                             | 729               | 26                               |           |         |           |           |         |                   | \$240            | \$180                 |
| Classrooms: 362, 376, 400, 410, 420, 460, 462, 464, 470, 472, 476, 685, 687, 689, 820, 830 | 624–952           |                                  | 24–32     | 15–18   | 15–20     |           |         |                   | \$200-240        | \$150–180             |
| Classrooms: 381, 385, 481, 483, 635, 686, 688, 810, 840                                    | 621–880           |                                  | 36–50     | 22–26   | 24–28     |           |         |                   | \$270-300        | \$200–225             |
| Computer Labs: 364, 375, 389, 475, 484, 890                                                | 567–672           |                                  | 20        |         |           |           |         |                   | \$1,500          | \$1,125               |
| Atrium: 825                                                                                | 2,089             | 80                               | 56        | 35      | 36        | 150       | 84      | 20                | \$750            | \$560                 |