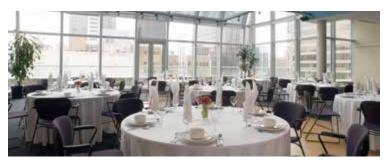

, 375, 389, 475, 484, 890                                                | 567–672           |                                  | 20        |         |           |           |         |                   | \$1,500          | \$1,125               |
| Atrium: 825                                                                                | 2,089             | 80                               | 56        | 35      | 36        | 150       | 84      | 20                | \$750            | \$560                 |

<sup>\*</sup> All rates are subject to change without notice. Please check our website for the most current information.

# DOWNTOWN



Boardroom 283



Typical Classroom



**Third Floor** 



Typical Seminar Room



**Fourth Floor** 



Computer Lab



Sixth Floor

## DOWNTOWN



The Atrium



**Eighth Floor**