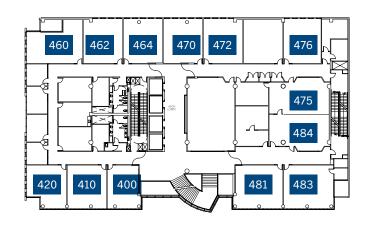

#### Meeting Room Rental Rates

| Description                                                                                | Square<br>Footage | Seating Arrangement and Capacity |           |         |           |           |         |                   |                  |                       |
|--------------------------------------------------------------------------------------------|-------------------|----------------------------------|-----------|---------|-----------|-----------|---------|-------------------|------------------|-----------------------|
|                                                                                            |                   | Theatre                          | Classroom | U-Shape | Boardroom | Reception | Banquet | Exhibit<br>Booths | Price<br>Per Day | Price Per<br>Half Day |
| Conference Rooms: 280, 282, 284                                                            | 2,484             | 250                              | 100       | 56      | 50        | 250       | 105     | 30                | \$750            | \$560                 |
| Middle and North sections: 282, 284                                                        | 1,764             | 170                              | 60        | 40      | 34        | 175       | 72      | 20                | \$540            | \$400                 |
| South section: 280                                                                         | 720               | 56                               | 20        | 23      | 22        | 70        | 35      |                   | \$240            | \$180                 |
| North section: 284                                                                         | 700               | 30                               | 15        | 15      | 15        | 50        | 21      |                   | \$240            | \$180                 |
| Gallery                                                                                    | 1,445             |                                  |           |         |           | 200       | 35      | 10                | \$360            | \$270                 |
| Boardroom: 281                                                                             | 480               |                                  |           |         | 12        |           |         |                   | \$240            | \$180                 |
| Boardroom: 283                                                                             | 700               |                                  |           |         | 20        |           |         |                   | \$330            | \$250                 |
| 3-Tiered Lecture Room: 270/272                                                             | 729               | 26                               |           |         |           |           |         |                   | \$240            | \$180                 |
| Classrooms: 362, 376, 400, 410, 420, 460, 462, 464, 470, 472, 476, 685, 687, 689, 820, 830 | 624–952           |                                  | 24–32     | 15–18   | 15–20     |           |         |                   | \$200-240        | \$150–180             |
| Classrooms: 381, 385, 481, 483, 635, 686, 688, 810, 840                                    | 621–880           |                                  | 36–50     | 22–26   | 24–28     |           |         |                   | \$270-300        | \$200–225             |
| Computer Labs: 364, 375, 389, 475, 484, 890                                                | 567–672           |                                  | 20        |         |           |           |         |                   | \$1,500          | \$1,125               |
| Atrium: 825                                                                                | 2,089             | 80                               | 56        | 35      | 36        | 150       | 84      | 20                | \$750            | \$560                 |

# DOWNTOWN

Boardroom 283

Typical Classroom

**Third Floor** 

Typical Seminar Room

**Fourth Floor** 

Computer Lab

Sixth Floor