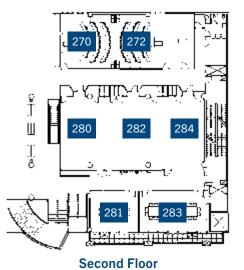

#### Meeting Room Rental Rates

| Description                                                                                | Square<br>Footage | Seating Arrangement and Capacity |           |         |           |           |         |                   |                  |                       |
|--------------------------------------------------------------------------------------------|-------------------|----------------------------------|-----------|---------|-----------|-----------|---------|-------------------|------------------|-----------------------|
|                                                                                            |                   | Theatre                          | Classroom | U-Shape | Boardroom | Reception | Banquet | Exhibit<br>Booths | Price<br>Per Day | Price Per<br>Half Day |
| Conference Rooms: 280, 282, 284                                                            | 2,484             | 250                              | 100       | 56      | 50        | 250       | 105     | 30                | \$750            | \$560                 |
| Middle and North sections: 282, 284                                                        | 1,764             | 170                              | 60        | 40      | 34        | 175       | 72      | 20                | \$540            | \$400                 |
| South section: 280                                                                         | 720               | 56                               | 20        | 23      | 22        | 70        | 35      |                   | \$240            | \$180                 |
| North section: 284                                                                         | 700               | 30                               | 15        | 15      | 15        | 50        | 21      |                   | \$240            | \$180                 |
| Gallery                                                                                    | 1,445             |                                  |           |         |           | 200       | 35      | 10                | \$360            | \$270                 |
| Boardroom: 281                                                                             | 480               |                                  |           |         | 12        |           |         |                   | \$240            | \$180                 |
| Boardroom: 283                                                                             | 700               |                                  |           |         | 20        |           |         |                   | \$330            | \$250                 |
| 3-Tiered Lecture Room: 270/272                                                             | 729               | 26                               |           |         |           |           |         |                   | \$240            | \$180                 |
| Classrooms: 362, 376, 400, 410, 420, 460, 462, 464, 470, 472, 476, 685, 687, 689, 820, 830 | 624–952           |                                  | 24–32     | 15–18   | 15–20     |           |         |                   | \$200-240        | \$150–180             |
| Classrooms: 381, 385, 481, 483, 635, 686, 688, 810, 840                                    | 621–880           |                                  | 36–50     | 22–26   | 24–28     |           |         |                   | \$270-300        | \$200–225             |
| Computer Labs: 364, 375, 389, 475, 484, 890                                                | 567–672           |                                  | 20        |         |           |           |         |                   | \$1,500          | \$1,125               |
| Atrium: 825                                                                                | 2,089             | 80                               | 56        | 35      | 36        | 150       | 84      | 20                | \$750            | \$560                 |