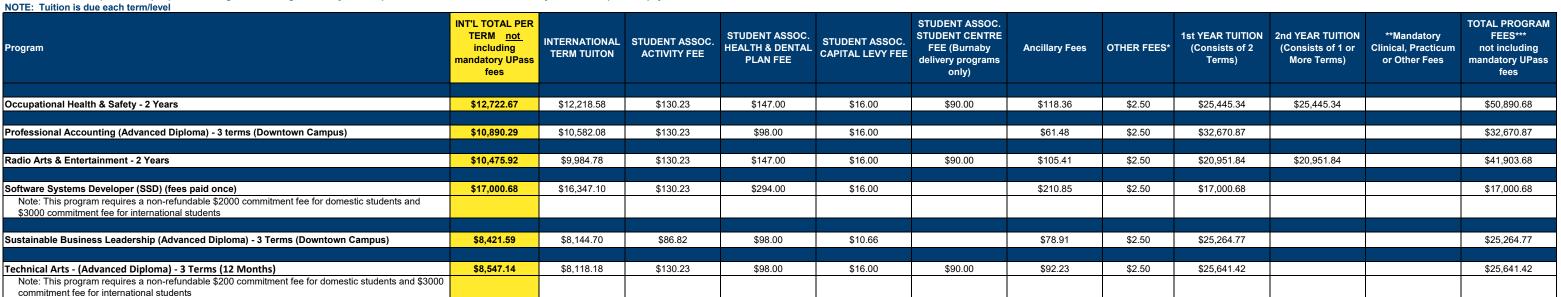

# Effective date of this tuition schedule: August 1, 2022

Updated: December 6, 2022

Fees displayed below do not include the mandatory U-Pass BC fees. Please check: bcit.ca/u-pass for full details.

Please note: fees are subject to change.

New tuition rates are posted in April prior to taking effect on August 1st. If you have paid tuition fees based on old rates, you will be required to pay the difference.

NOTE: Tuition is due each term/level