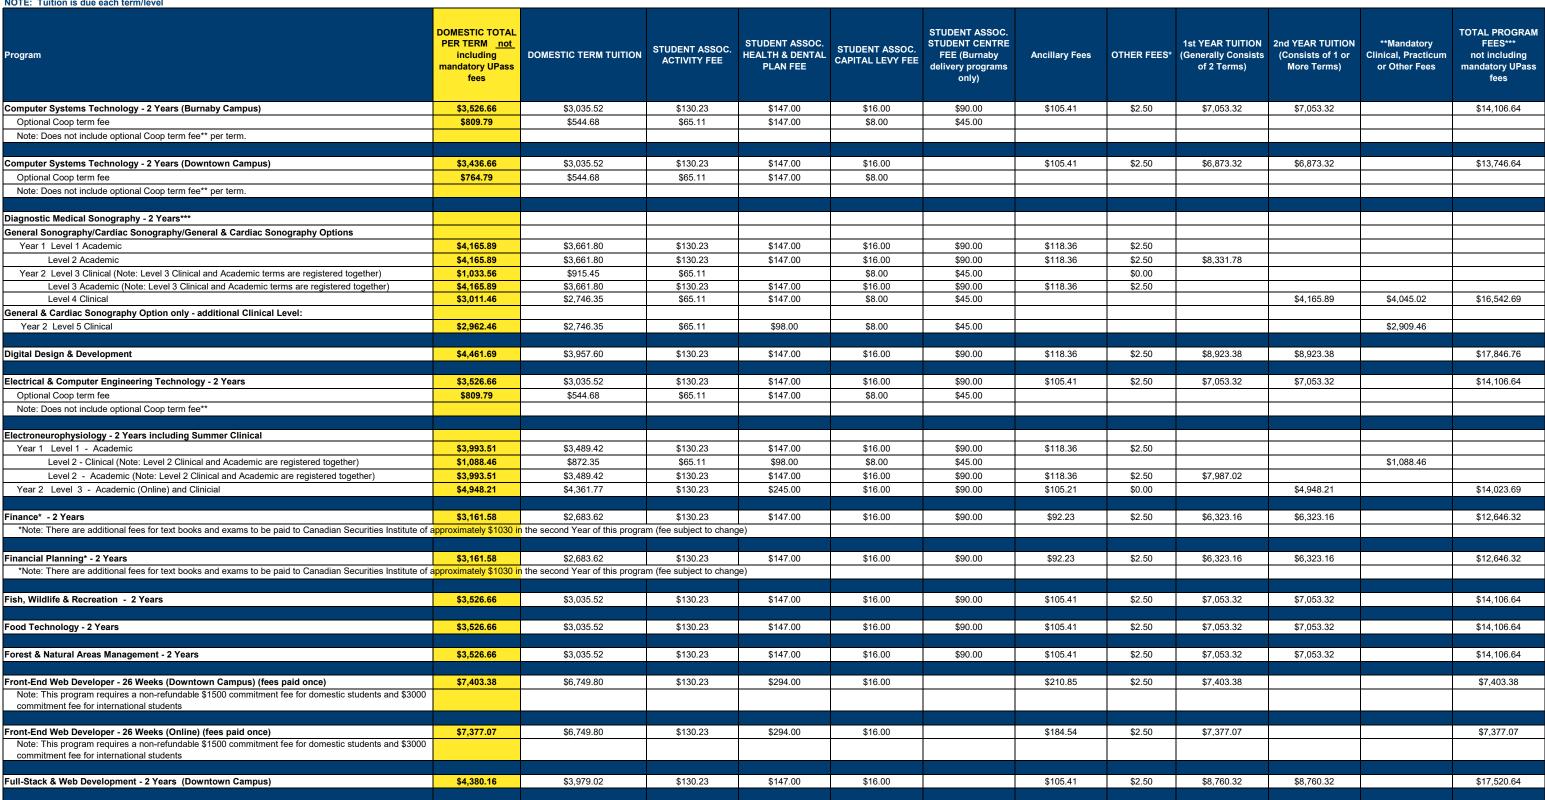

| Program                                                                                                                                                                    | DOMESTIC TOTAL<br>PER TERM <u>not</u><br>including<br>mandatory UPass<br>fees | DOMESTIC TERM TUITION    | STUDENT ASSOC.<br>ACTIVITY FEE | STUDENT ASSOC.<br>HEALTH & DENTAL<br>PLAN FEE | STUDENT ASSOC.<br>CAPITAL LEVY FEE | STUDENT ASSOC.<br>STUDENT CENTRE<br>FEE (Burnaby<br>delivery programs<br>only) | Ancillary Fees      | OTHER FEES*      | 1st YEAR TUITION<br>(Generally Consists<br>of 2 Terms) | 2nd YEAR TUITION<br>(Consists of 1 or<br>More Terms) | **Mandatory<br>Clinical, Practicum<br>or Other Fees | TOTAL PROGRAM<br>FEES***<br>not including<br>mandatory UPass<br>fees |
|----------------------------------------------------------------------------------------------------------------------------------------------------------------------------|-------------------------------------------------------------------------------|--------------------------|--------------------------------|-----------------------------------------------|------------------------------------|--------------------------------------------------------------------------------|---------------------|------------------|--------------------------------------------------------|------------------------------------------------------|-----------------------------------------------------|----------------------------------------------------------------------|
| 3D Modeling, Art & Animation - 18 Months                                                                                                                                   |                                                                               |                          |                                |                                               |                                    |                                                                                |                     |                  |                                                        |                                                      |                                                     |                                                                      |
| Level 1                                                                                                                                                                    | \$5,386.20                                                                    | \$4,908.24               | \$130.23                       | \$147.00                                      | \$16.00                            | \$90.00                                                                        | \$92.23             | \$2.50           |                                                        |                                                      |                                                     |                                                                      |
| Level 2                                                                                                                                                                    | \$5,386.20                                                                    | \$4,908.24               | \$130.23                       | \$147.00                                      | \$16.00                            | \$90.00                                                                        | \$92.23             | \$2.50           |                                                        |                                                      |                                                     |                                                                      |
| Level 3                                                                                                                                                                    | \$5,239.20                                                                    | \$4,908.24               | \$130.23                       | Ψ117.00                                       | \$16.00                            | \$90.00                                                                        | \$92.23             | \$2.50           | \$16,011.60                                            |                                                      |                                                     |                                                                      |
| Level 4                                                                                                                                                                    | \$5,386.20                                                                    | \$4,908.24               | \$130.23                       | \$147.00                                      | \$16.00                            | \$90.00                                                                        | \$92.23             | \$2.50           | <b>4</b> 10,0 11100                                    |                                                      |                                                     |                                                                      |
| Level 5                                                                                                                                                                    | \$5,386.20                                                                    | \$4,908.24               | \$130.23                       | \$147.00                                      | \$16.00                            | \$90.00                                                                        | \$92.23             | \$2.50           |                                                        | \$10,772.40                                          |                                                     | \$26,784.00                                                          |
| Note: This program requires a non-refundable \$200 commitment fee for domestic students and \$3000 commitment fee for international students                               |                                                                               |                          |                                |                                               |                                    |                                                                                | ·                   |                  |                                                        | . ,                                                  |                                                     |                                                                      |
| Accounting - 2 Years                                                                                                                                                       | \$3,161.58                                                                    | \$2,683.62               | \$130.23                       | \$147.00                                      | \$16.00                            | \$90.00                                                                        | \$92.23             | \$2.50           | \$6,323.16                                             | \$6,323.16                                           |                                                     | \$12,646.32                                                          |
| Architectural & Building Technology - 2 Years                                                                                                                              | \$3,526.66                                                                    | \$3,035.52               | \$130.23                       | \$147.00                                      | \$16.00                            | \$90.00                                                                        | \$105.41            | \$2.50           | \$7,053.32                                             | \$7,053.32                                           |                                                     | \$14,106.64                                                          |
| Biomedical Engineering Technology- 2 Years                                                                                                                                 | \$3,993.51                                                                    | \$3,489.42               | \$130.23                       | \$147.00                                      | \$16.00                            | \$90.00                                                                        | \$118.36            | \$2.50           | \$7,987.02                                             | \$7,987.02                                           |                                                     | \$15,974.04                                                          |
| Broadcast & Online Journalism - 2 Years                                                                                                                                    | \$3,526.66                                                                    | \$3,035.52               | \$130.23                       | \$147.00                                      | \$16.00                            | \$90.00                                                                        | \$105.41            | \$2.50           | \$7,053.32                                             | \$7,053.32                                           |                                                     | \$14,106.64                                                          |
| Business Information Technology Management - 2 Years                                                                                                                       | \$3,161.58                                                                    | \$2,683.62               | \$130.23                       | \$147.00                                      | \$16.00                            | \$90.00                                                                        | \$92.23             | \$2.50           | \$6,323.16                                             | \$6,323.16                                           |                                                     | \$12,646.32                                                          |
| Business Management (Advanced Placement Degree/Diploma Entry) - 1 Year                                                                                                     | \$3,161.58                                                                    | \$2,683.62               | \$130.23                       | \$147.00                                      | \$16.00                            | \$90.00                                                                        | \$92.23             | \$2.50           | \$6,323.16                                             |                                                      |                                                     | \$6,323.16                                                           |
| Business Management (Diploma) - 2 Years                                                                                                                                    | \$3,161.58                                                                    | \$2,683.62               | \$130.23                       | \$147.00                                      | \$16.00                            | \$90.00                                                                        | \$92.23             | \$2.50           | \$6,323.16                                             | \$6,323.16                                           |                                                     | \$12,646.32                                                          |
| Business Management (Advanced Diploma) - 1 Year (Downtown campus full-time)                                                                                                | \$3,071.58                                                                    | \$2,683.62               | \$130.23                       | \$147.00                                      | \$16.00                            |                                                                                | \$92.23             | \$2.50           | \$6,143.16                                             |                                                      |                                                     | \$6,143.16                                                           |
| Business Operations Management - 2 Years                                                                                                                                   | \$3,161.58                                                                    | \$2,683.62               | \$130.23                       | \$147.00                                      | \$16.00                            | \$90.00                                                                        | \$92.23             | \$2.50           | \$6,323.16                                             | \$6,323.16                                           |                                                     | \$12,646.32                                                          |
| Chemical & Environmental Technology - All Options - 2 Years                                                                                                                | \$3,526.66                                                                    | \$3,035.52               | \$130.23                       | \$147.00                                      | \$16.00                            | \$90.00                                                                        | \$105.41            | \$2.50           | \$7,053.32                                             | \$7,053.32                                           |                                                     | \$14,106.64                                                          |
| Clinical Genetics Technology (Advanced Diploma) - 1 Year plus 1 Practicum Term                                                                                             |                                                                               |                          |                                |                                               |                                    |                                                                                |                     |                  |                                                        |                                                      |                                                     |                                                                      |
| Level 5                                                                                                                                                                    | \$3,993.51                                                                    | \$3,489.42               | \$130.23                       | \$147.00                                      | \$16.00                            | \$90.00                                                                        | \$118.36            | \$2.50           |                                                        |                                                      |                                                     |                                                                      |
| Level 6A                                                                                                                                                                   | \$3,993.51                                                                    | \$3,489.42               | \$130.23                       | \$147.00                                      | \$16.00                            | \$90.00                                                                        | \$118.36            | \$2.50           | \$7,987.02                                             |                                                      |                                                     |                                                                      |
| Level 6B (Practicum)                                                                                                                                                       | \$1,960.82                                                                    | \$1,744.71               | \$65.11                        | \$98.00                                       | \$8.00                             | \$45.00                                                                        |                     |                  |                                                        |                                                      | \$1,915.82                                          | \$9,902.84                                                           |
|                                                                                                                                                                            |                                                                               |                          |                                |                                               |                                    |                                                                                |                     |                  |                                                        |                                                      |                                                     |                                                                      |
| Communication Design Essentials - 12 Months (Burnaby Campus)                                                                                                               | 40.077.00                                                                     | AF 57                    | 0400.00                        | A44= 00                                       | 0.40.00                            | <b>***</b>                                                                     | 400.00              | 00.70            |                                                        |                                                      |                                                     | 1                                                                    |
| Levels 1 & 2 (paid together)                                                                                                                                               | \$6,052.26                                                                    | \$5,574.30               | \$130.23                       | \$147.00                                      | \$16.00                            | \$90.00                                                                        | \$92.23             | \$2.50           | #40 404 F0                                             |                                                      |                                                     | £40.404.50                                                           |
| Levels 3 & 4 (paid together)  Note: This program requires a non-refundable \$200 commitment fee for domestic students and \$3000 commitment fee for international students | \$6,052.26                                                                    | \$5,574.30               | \$130.23                       | \$147.00                                      | \$16.00                            | \$90.00                                                                        | \$92.23             | \$2.50           | \$12,104.52                                            |                                                      |                                                     | \$12,104.52                                                          |
|                                                                                                                                                                            |                                                                               |                          |                                |                                               |                                    |                                                                                |                     |                  |                                                        |                                                      |                                                     |                                                                      |
| Communication Design Essentials - 12 Months (Downtown Campus)                                                                                                              | \$5,962.26                                                                    | \$5,574.30               | \$130.23                       | ¢147.00                                       | \$16.00                            |                                                                                | <b>#</b> 02.22      | \$2.50           |                                                        |                                                      |                                                     | +                                                                    |
| Levels 1 & 2 (paid together)  Levels 3 & 4 (paid together)                                                                                                                 | \$5,962.26<br>\$5,962.26                                                      | \$5,574.30<br>\$5,574.30 | \$130.23<br>\$130.23           | \$147.00<br>\$147.00                          | \$16.00<br>\$16.00                 | +                                                                              | \$92.23<br>\$92.23  | \$2.50<br>\$2.50 | \$11,924.52                                            |                                                      |                                                     | \$11,924.52                                                          |
| Note: This program requires a non-refundable \$200 commitment fee for domestic students and \$3000 commitment fee for international students                               | ψ3,902.20                                                                     | φυ,υ14.ου<br>            | φ130.23                        | φ147.00                                       | φ10.00                             |                                                                                | φ <del>σ</del> Ζ.Ζ3 | φ2.30            | φ11,924.02                                             |                                                      |                                                     | φ11,924.02                                                           |
| Computer Information Technology - 2 Years (Downtown Campus)                                                                                                                | \$3,436.66                                                                    | \$3,035.52               | \$130.23                       | \$147.00                                      | \$16.00                            |                                                                                | \$105.41            | \$2.50           | \$6,873.32                                             | \$6,873.32                                           |                                                     | \$13,746.64                                                          |
| Optional Coop term fee                                                                                                                                                     | \$764.79                                                                      | \$544.68                 | \$65.11                        | \$147.00                                      | \$8.00                             |                                                                                |                     |                  |                                                        |                                                      |                                                     |                                                                      |
| Note: Does not include optional Coop term fee** per term.                                                                                                                  |                                                                               |                          | i                              | 1                                             | i                                  | 1                                                                              |                     | 1                | 1                                                      | 1                                                    | 1                                                   | 1                                                                    |