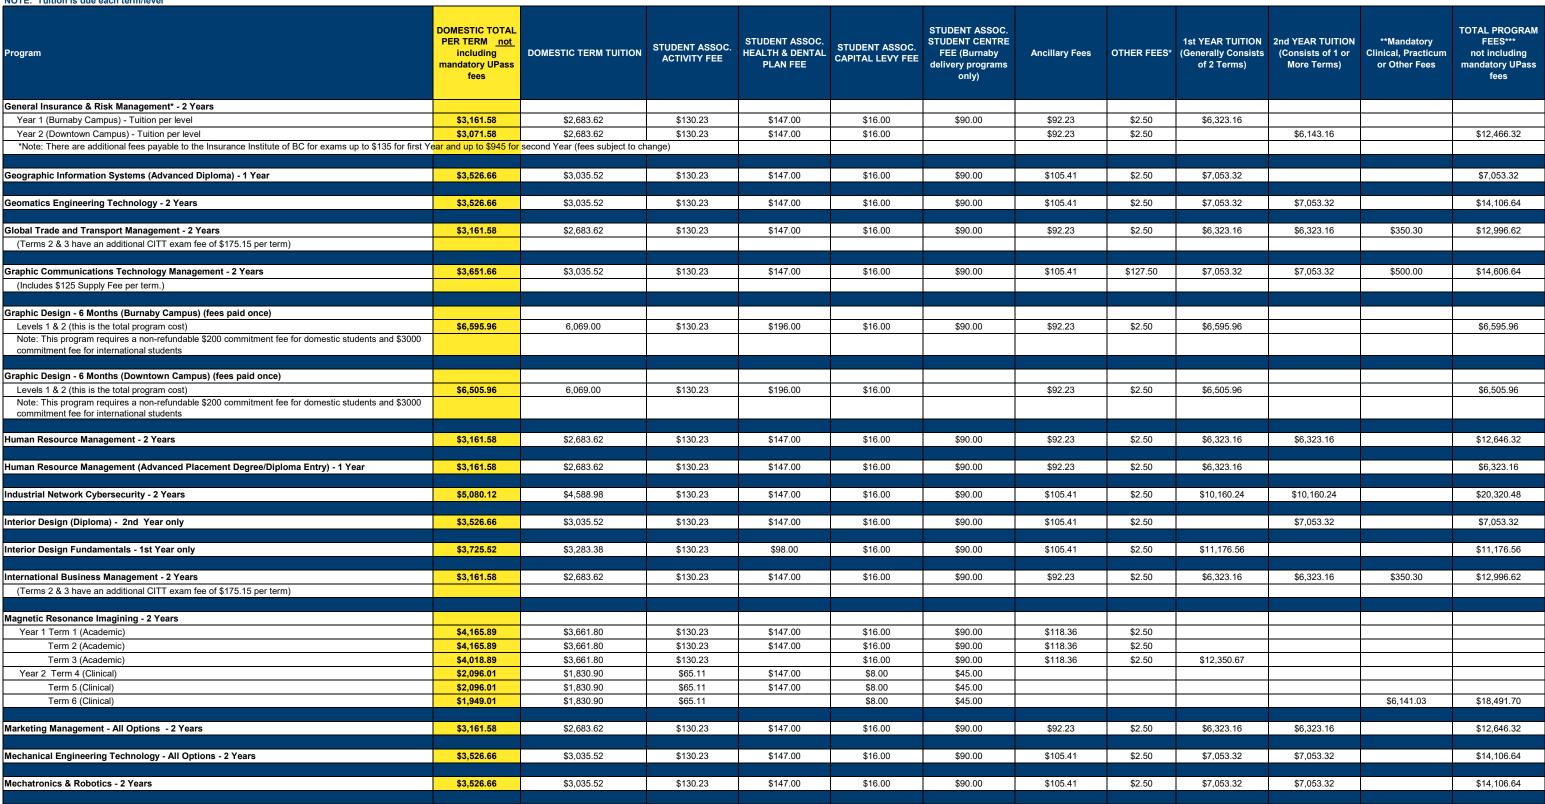

| Program                                                                                                                                                                    | DOMESTIC TOTAL<br>PER TERM <u>not</u><br>including<br>mandatory UPass<br>fees | DOMESTIC TERM TUITION    | STUDENT ASSOC.<br>ACTIVITY FEE | STUDENT ASSOC.<br>HEALTH & DENTAL<br>PLAN FEE | STUDENT ASSOC.<br>CAPITAL LEVY FEE | STUDENT ASSOC.<br>STUDENT CENTRE<br>FEE (Burnaby<br>delivery programs<br>only) | Ancillary Fees      | OTHER FEES*      | 1st YEAR TUITION<br>(Generally Consists<br>of 2 Terms) | 2nd YEAR TUITION<br>(Consists of 1 or<br>More Terms) | **Mandatory<br>Clinical, Practicum<br>or Other Fees | TOTAL PROGRAM<br>FEES***<br>not including<br>mandatory UPass<br>fees |
|----------------------------------------------------------------------------------------------------------------------------------------------------------------------------|-------------------------------------------------------------------------------|--------------------------|--------------------------------|-----------------------------------------------|------------------------------------|--------------------------------------------------------------------------------|---------------------|------------------|--------------------------------------------------------|------------------------------------------------------|-----------------------------------------------------|----------------------------------------------------------------------|
| 3D Modeling, Art & Animation - 18 Months                                                                                                                                   |                                                                               |                          |                                |                                               |                                    |                                                                                |                     |                  |                                                        |                                                      |                                                     |                                                                      |
| Level 1                                                                                                                                                                    | \$5,386.20                                                                    | \$4,908.24               | \$130.23                       | \$147.00                                      | \$16.00                            | \$90.00                                                                        | \$92.23             | \$2.50           |                                                        |                                                      |                                                     |                                                                      |
| Level 2                                                                                                                                                                    | \$5,386.20                                                                    | \$4,908.24               | \$130.23                       | \$147.00                                      | \$16.00                            | \$90.00                                                                        | \$92.23             | \$2.50           |                                                        |                                                      |                                                     |                                                                      |
| Level 3                                                                                                                                                                    | \$5,239.20                                                                    | \$4,908.24               | \$130.23                       | Ψ117.00                                       | \$16.00                            | \$90.00                                                                        | \$92.23             | \$2.50           | \$16,011.60                                            |                                                      |                                                     |                                                                      |
| Level 4                                                                                                                                                                    | \$5,386.20                                                                    | \$4,908.24               | \$130.23                       | \$147.00                                      | \$16.00                            | \$90.00                                                                        | \$92.23             | \$2.50           | <b>4</b> 10,0 11100                                    |                                                      |                                                     |                                                                      |
| Level 5                                                                                                                                                                    | \$5,386.20                                                                    | \$4,908.24               | \$130.23                       | \$147.00                                      | \$16.00                            | \$90.00                                                                        | \$92.23             | \$2.50           |                                                        | \$10,772.40                                          |                                                     | \$26,784.00                                                          |
| Note: This program requires a non-refundable \$200 commitment fee for domestic students and \$3000 commitment fee for international students                               |                                                                               |                          |                                |                                               |                                    |                                                                                | ·                   |                  |                                                        | . ,                                                  |                                                     |                                                                      |
| Accounting - 2 Years                                                                                                                                                       | \$3,161.58                                                                    | \$2,683.62               | \$130.23                       | \$147.00                                      | \$16.00                            | \$90.00                                                                        | \$92.23             | \$2.50           | \$6,323.16                                             | \$6,323.16                                           |                                                     | \$12,646.32                                                          |
| Architectural & Building Technology - 2 Years                                                                                                                              | \$3,526.66                                                                    | \$3,035.52               | \$130.23                       | \$147.00                                      | \$16.00                            | \$90.00                                                                        | \$105.41            | \$2.50           | \$7,053.32                                             | \$7,053.32                                           |                                                     | \$14,106.64                                                          |
| Biomedical Engineering Technology- 2 Years                                                                                                                                 | \$3,993.51                                                                    | \$3,489.42               | \$130.23                       | \$147.00                                      | \$16.00                            | \$90.00                                                                        | \$118.36            | \$2.50           | \$7,987.02                                             | \$7,987.02                                           |                                                     | \$15,974.04                                                          |
| Broadcast & Online Journalism - 2 Years                                                                                                                                    | \$3,526.66                                                                    | \$3,035.52               | \$130.23                       | \$147.00                                      | \$16.00                            | \$90.00                                                                        | \$105.41            | \$2.50           | \$7,053.32                                             | \$7,053.32                                           |                                                     | \$14,106.64                                                          |
| Business Information Technology Management - 2 Years                                                                                                                       | \$3,161.58                                                                    | \$2,683.62               | \$130.23                       | \$147.00                                      | \$16.00                            | \$90.00                                                                        | \$92.23             | \$2.50           | \$6,323.16                                             | \$6,323.16                                           |                                                     | \$12,646.32                                                          |
| Business Management (Advanced Placement Degree/Diploma Entry) - 1 Year                                                                                                     | \$3,161.58                                                                    | \$2,683.62               | \$130.23                       | \$147.00                                      | \$16.00                            | \$90.00                                                                        | \$92.23             | \$2.50           | \$6,323.16                                             |                                                      |                                                     | \$6,323.16                                                           |
| Business Management (Diploma) - 2 Years                                                                                                                                    | \$3,161.58                                                                    | \$2,683.62               | \$130.23                       | \$147.00                                      | \$16.00                            | \$90.00                                                                        | \$92.23             | \$2.50           | \$6,323.16                                             | \$6,323.16                                           |                                                     | \$12,646.32                                                          |
| Business Management (Advanced Diploma) - 1 Year (Downtown campus full-time)                                                                                                | \$3,071.58                                                                    | \$2,683.62               | \$130.23                       | \$147.00                                      | \$16.00                            |                                                                                | \$92.23             | \$2.50           | \$6,143.16                                             |                                                      |                                                     | \$6,143.16                                                           |
| Business Operations Management - 2 Years                                                                                                                                   | \$3,161.58                                                                    | \$2,683.62               | \$130.23                       | \$147.00                                      | \$16.00                            | \$90.00                                                                        | \$92.23             | \$2.50           | \$6,323.16                                             | \$6,323.16                                           |                                                     | \$12,646.32                                                          |
| Chemical & Environmental Technology - All Options - 2 Years                                                                                                                | \$3,526.66                                                                    | \$3,035.52               | \$130.23                       | \$147.00                                      | \$16.00                            | \$90.00                                                                        | \$105.41            | \$2.50           | \$7,053.32                                             | \$7,053.32                                           |                                                     | \$14,106.64                                                          |
| Clinical Genetics Technology (Advanced Diploma) - 1 Year plus 1 Practicum Term                                                                                             |                                                                               |                          |                                |                                               |                                    |                                                                                |                     |                  |                                                        |                                                      |                                                     |                                                                      |
| Level 5                                                                                                                                                                    | \$3,993.51                                                                    | \$3,489.42               | \$130.23                       | \$147.00                                      | \$16.00                            | \$90.00                                                                        | \$118.36            | \$2.50           |                                                        |                                                      |                                                     |                                                                      |
| Level 6A                                                                                                                                                                   | \$3,993.51                                                                    | \$3,489.42               | \$130.23                       | \$147.00                                      | \$16.00                            | \$90.00                                                                        | \$118.36            | \$2.50           | \$7,987.02                                             |                                                      |                                                     |                                                                      |
| Level 6B (Practicum)                                                                                                                                                       | \$1,960.82                                                                    | \$1,744.71               | \$65.11                        | \$98.00                                       | \$8.00                             | \$45.00                                                                        |                     |                  |                                                        |                                                      | \$1,915.82                                          | \$9,902.84                                                           |
|                                                                                                                                                                            |                                                                               |                          |                                |                                               |                                    |                                                                                |                     |                  |                                                        |                                                      |                                                     |                                                                      |
| Communication Design Essentials - 12 Months (Burnaby Campus)                                                                                                               | 40.077.00                                                                     | AF 57                    | 0400.00                        | A44= 00                                       | 0.40.00                            | <b>***</b>                                                                     | 400.00              | 00.70            |                                                        |                                                      |                                                     | 1                                                                    |
| Levels 1 & 2 (paid together)                                                                                                                                               | \$6,052.26                                                                    | \$5,574.30               | \$130.23                       | \$147.00                                      | \$16.00                            | \$90.00                                                                        | \$92.23             | \$2.50           | #40 404 F0                                             |                                                      |                                                     | £40.404.50                                                           |
| Levels 3 & 4 (paid together)  Note: This program requires a non-refundable \$200 commitment fee for domestic students and \$3000 commitment fee for international students | \$6,052.26                                                                    | \$5,574.30               | \$130.23                       | \$147.00                                      | \$16.00                            | \$90.00                                                                        | \$92.23             | \$2.50           | \$12,104.52                                            |                                                      |                                                     | \$12,104.52                                                          |
|                                                                                                                                                                            |                                                                               |                          |                                |                                               |                                    |                                                                                |                     |                  |                                                        |                                                      |                                                     |                                                                      |
| Communication Design Essentials - 12 Months (Downtown Campus)                                                                                                              | \$5,962.26                                                                    | \$5,574.30               | \$130.23                       | ¢147.00                                       | \$16.00                            |                                                                                | <b>#</b> 02.22      | \$2.50           |                                                        |                                                      |                                                     | +                                                                    |
| Levels 1 & 2 (paid together)  Levels 3 & 4 (paid together)                                                                                                                 | \$5,962.26<br>\$5,962.26                                                      | \$5,574.30<br>\$5,574.30 | \$130.23<br>\$130.23           | \$147.00<br>\$147.00                          | \$16.00<br>\$16.00                 | +                                                                              | \$92.23<br>\$92.23  | \$2.50<br>\$2.50 | \$11,924.52                                            |                                                      |                                                     | \$11,924.52                                                          |
| Note: This program requires a non-refundable \$200 commitment fee for domestic students and \$3000 commitment fee for international students                               | ψ3,902.20                                                                     | φυ,υ14.ου<br>            | φ130.23                        | φ147.00                                       | φ10.00                             |                                                                                | φ <del>σ</del> Ζ.Ζ3 | φ2.30            | φ11,924.02                                             |                                                      |                                                     | φ11,924.02                                                           |
| Computer Information Technology - 2 Years (Downtown Campus)                                                                                                                | \$3,436.66                                                                    | \$3,035.52               | \$130.23                       | \$147.00                                      | \$16.00                            |                                                                                | \$105.41            | \$2.50           | \$6,873.32                                             | \$6,873.32                                           |                                                     | \$13,746.64                                                          |
| Optional Coop term fee                                                                                                                                                     | \$764.79                                                                      | \$544.68                 | \$65.11                        | \$147.00                                      | \$8.00                             |                                                                                |                     |                  |                                                        |                                                      |                                                     |                                                                      |
| Note: Does not include optional Coop term fee** per term.                                                                                                                  |                                                                               |                          | i                              | 1                                             | i                                  | 1                                                                              |                     | 1                | 1                                                      | 1                                                    | 1                                                   | 1                                                                    |