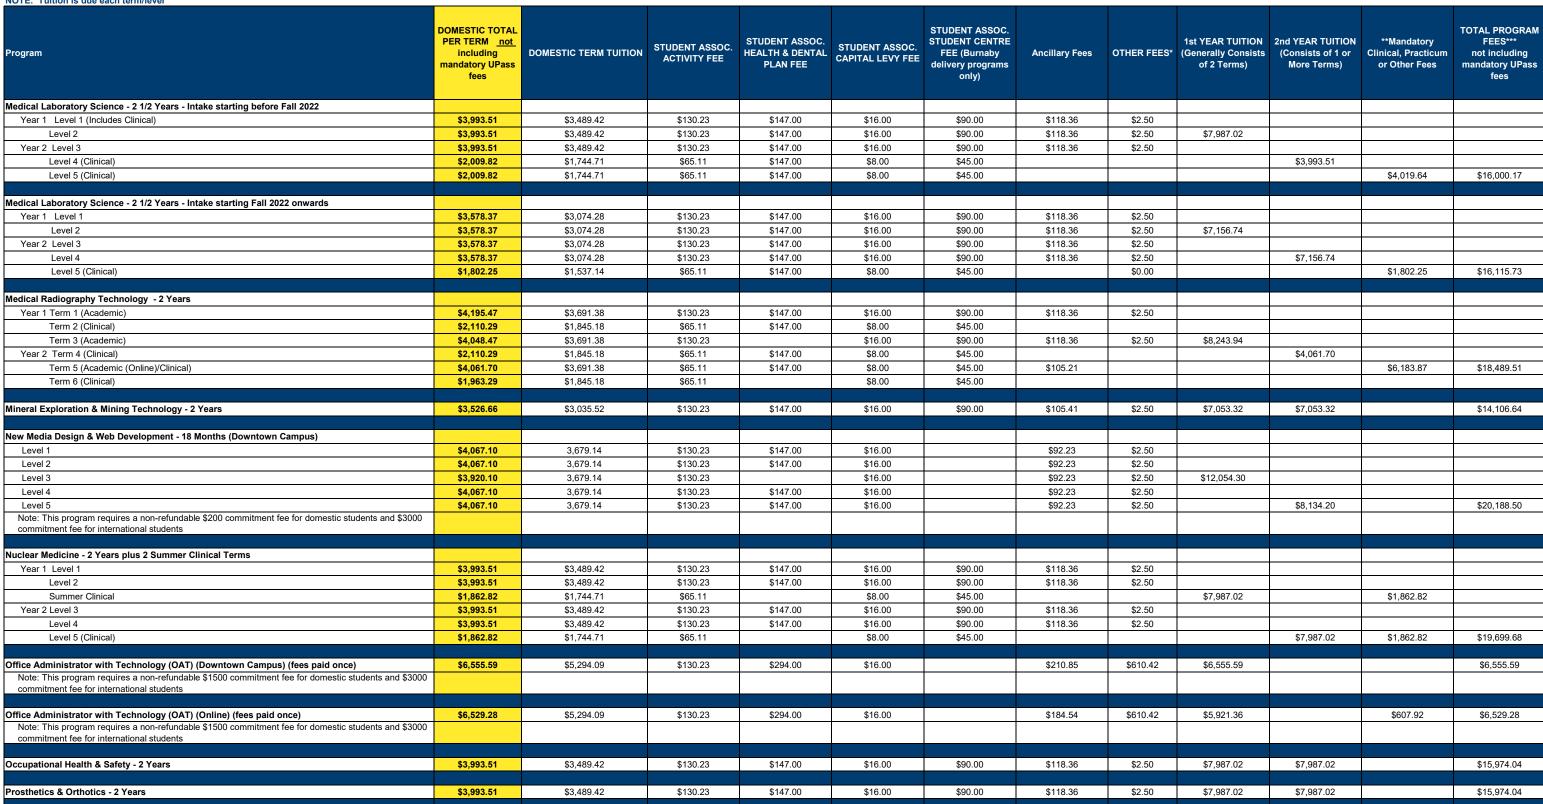

pass for full details.

Please note: fees are subject to change.

Each year B.C. Post Secondary Institutions may raise tuition rates by 2%. New tuition rates are posted in April prior to taking effect on August 1st. If you have paid tuition fees based on old rates, you will be required to pay the difference.





### Effective date of this tuition schedule: August 1, 2022

Updated: May 12, 2022

Fees displayed below do not include the mandatory U-Pass BC fees. Please check: bcit.ca/u-pass for full details.

Please note: fees are subject to change.

Each year B.C. Post Secondary Institutions may raise tuition rates by 2%. New tuition rates are posted in April prior to taking effect on August 1st. If you have paid tuition fees based on old rates, you will be required to pay the difference.





# Effective date of this tuition schedule: August 1, 2022

Updated: May 12, 2022

Fees displayed below do not include the mandatory U-Pass BC fees. Please check: bcit.ca/u-pass for full details.

Please note: fees are subject to change.

Each year B.C. Post Secondary Institutions may raise tuition rates by 2%. New tuition rates are posted in April prior to taking effect on August 1st. If you have paid tuition fees based on old rates, you will be required to pay the difference.

| NOTE: Tuition is due each term/level