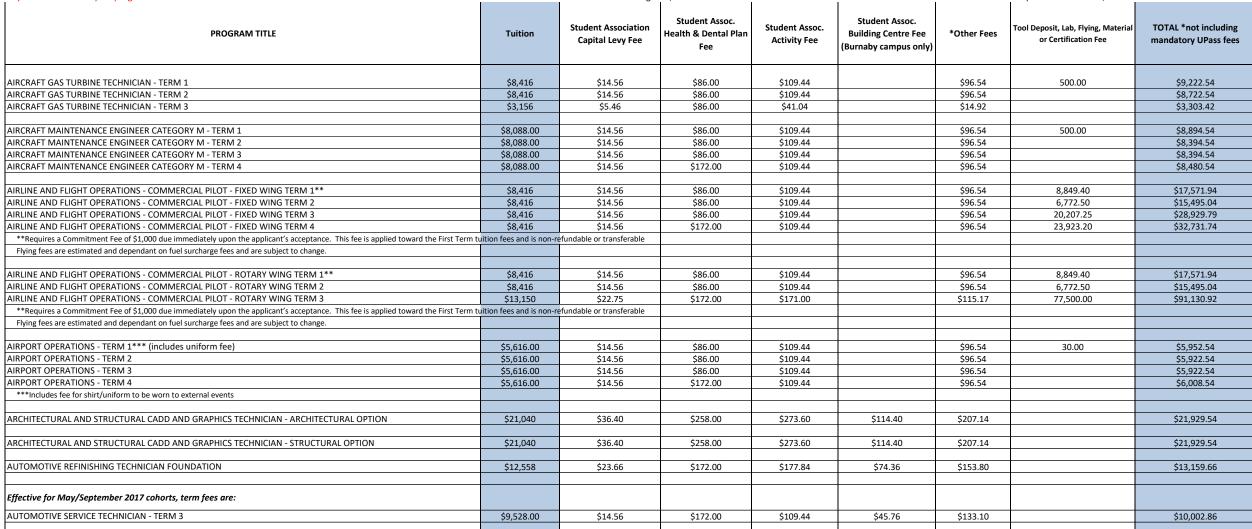

## BCIT 2018-2019 FULL-TIME TRADES AND TECHNICAL STUDIES PROGRAM FEE SCHEDULE INTERNATIONAL Fees displayed below do not include the mandatory U-Pass BC fees. Please check: bcit.ca/u-pass for full

(Subject to Change) Please note: Each year B.C. Post Secondary Institutions may raise tuition rates by 2%.

In April each year BCIT posts the new tuition rates that take effect on August 1st. If you pay your tuition fees prior to April

using the old rates you will be required to pay the difference. The additional tuition amount will be due within 10 business

days from the start of your program.

Updated: October 26, 2018

| days from the start of your program.                                                                                                 | Effective date of this tuition schedule - August 1, 2018 |                                         |                                               |                                |                                                                | Updated: October 26, 2018 |                                                             |                                              |  |
|--------------------------------------------------------------------------------------------------------------------------------------|----------------------------------------------------------|-----------------------------------------|-----------------------------------------------|--------------------------------|----------------------------------------------------------------|---------------------------|-------------------------------------------------------------|----------------------------------------------|--|
| PROGRAM TITLE                                                                                                                        | Tuition                                                  | Student Association<br>Capital Levy Fee | Student Assoc.<br>Health & Dental Plan<br>Fee | Student Assoc.<br>Activity Fee | Student Assoc.<br>Building Centre Fee<br>(Burnaby campus only) | *Other Fees               | Tool Deposit, Lab, Flying, Material<br>or Certification Fee | TOTAL *not including<br>mandatory UPass fees |  |
| Effective for May 2018 and later cohorts, term fees are:                                                                             |                                                          |                                         |                                               |                                |                                                                |                           |                                                             |                                              |  |
| AUTOMOTIVE SERVICE TECHNICIAN & OPERATIONS- TERM 1                                                                                   | \$7,741.50                                               | \$11.83                                 | \$172.00                                      | \$88.92                        | \$37.18                                                        | \$126.89                  |                                                             | \$8,178.32                                   |  |
| AUTOMOTIVE SERVICE TECHNICIAN & OPERATIONS- CO-OP 1                                                                                  | \$352.00                                                 | \$7.20                                  | \$172.00                                      | \$54.40                        | \$22.88                                                        | \$0.00                    |                                                             | \$608.48                                     |  |
| AUTOMOTIVE SERVICE TECHNICIAN & OPERATIONS - TERM 2                                                                                  | \$7,146.00                                               | \$10.92                                 | \$172.00                                      | \$82.08                        | \$34.32                                                        | \$124.82                  |                                                             | \$7,570.14                                   |  |
| AUTOMOTIVE SERVICE TECHNICIAN & OPERATIONS- TERM 3                                                                                   | \$7,146.00                                               | \$10.92                                 | \$172.00                                      | \$82.08                        | \$34.32                                                        | \$124.82                  |                                                             | \$7,570.14                                   |  |
| AUTOMOTIVE SERVICE TECHNICIAN & OPERATIONS- CO-OP 2                                                                                  | \$352.00                                                 | \$7.20                                  | \$172.00                                      | \$54.40                        | \$22.88                                                        | \$0.00                    |                                                             | \$608.48                                     |  |
| AUTOMOTIVE SERVICE TECHNICIAN & OPERATIONS- TERM 4 (Includes \$60 fee for HRAI Course Material/Certification)                        | \$7,146.00                                               | \$10.92                                 | \$172.00                                      | \$82.08                        | \$34.32                                                        | \$124.82                  | 60.00                                                       | \$7,630.14                                   |  |
| Effective for May 2017 cohort, term fees are:                                                                                        |                                                          |                                         |                                               |                                |                                                                |                           |                                                             |                                              |  |
| AUTOMOTIVE SERVICE TECHNICIAN - (FORD ASSET OPTION) - TERM 3                                                                         | \$7,728                                                  | \$14.56                                 | \$172.00                                      | \$109.44                       | \$45.76                                                        | \$133.10                  |                                                             | \$8,202.86                                   |  |
| Effective for May 2018 and later cohorts, term fees are:                                                                             |                                                          |                                         |                                               |                                |                                                                |                           |                                                             |                                              |  |
| AUTOMOTIVE SERVICE TECHNICIAN & OPERATIONS - (FORD ASSET OPTION) - TERM 1                                                            | \$7,741.50                                               | \$11.83                                 | \$172.00                                      | \$88.92                        | \$37.18                                                        | \$126.89                  |                                                             | \$8,178.32                                   |  |
| AUTOMOTIVE SERVICE TECHNICIAN & OPERATIONS - (FORD ASSET OPTION) - CO-OP 1                                                           | \$352.00                                                 | \$7.20                                  | \$172.00                                      | \$54.40                        | \$22.88                                                        | \$0.00                    |                                                             | \$608.48                                     |  |
| AUTOMOTIVE SERVICE TECHNICIAN & OPERATIONS - (FORD ASSET OPTION) - TERM 2                                                            | \$7,146.00                                               | \$10.92                                 | \$172.00                                      | \$82.08                        | \$34.32                                                        | \$124.82                  |                                                             | \$7,570.14                                   |  |
| AUTOMOTIVE SERVICE TECHNICIAN & OPERATIONS - (FORD ASSET OPTION) - TERM 3                                                            | \$7,146.00                                               | \$10.92                                 | \$172.00                                      | \$82.08                        | \$34.32                                                        | \$124.82                  |                                                             | \$7,570.14                                   |  |
| AUTOMOTIVE SERVICE TECHNICIAN & OPERATIONS - (FORD ASSET OPTION) - CO-OP 2                                                           | \$352.00                                                 | \$7.20                                  | \$172.00                                      | \$54.40                        | \$22.88                                                        | \$0.00                    |                                                             | \$608.48                                     |  |
| AUTOMOTIVE SERVICE TECHNICIAN & OPERATIONS - (FORD ASSET OPTION) - TERM 4 (Includes \$60 fee for HRAI Course Material/Certification) | \$7,146.00                                               | \$10.92                                 | \$172.00                                      | \$82.08                        | \$34.32                                                        | \$124.82                  | 60.00                                                       | \$7,630.14                                   |  |
|                                                                                                                                      |                                                          |                                         |                                               |                                |                                                                |                           |                                                             |                                              |  |
| AUTOMOTIVE SERVICE TECHNICIAN & OPERATIONS (NON-CO-OP) TERM 1                                                                        | \$7,575.75                                               | \$13.65                                 | \$129.00                                      | \$102.60                       | \$42.90                                                        | \$131.03                  |                                                             | \$7,994.93                                   |  |
| AUTOMOTIVE SERVICE TECHNICIAN & OPERATIONS (NON-CO-OP) TERM 2                                                                        | \$7,575.75                                               | \$13.65                                 | \$129.00                                      | \$102.60                       | \$42.90                                                        | \$131.03                  |                                                             | \$7,994.93                                   |  |
| AUTOMOTIVE SERVICE TECHNICIAN & OPERATIONS (NON-CO-OP) TERM 3                                                                        | \$7,575.75                                               | \$13.65                                 | \$129.00                                      | \$102.60                       | \$42.90                                                        | \$131.03                  |                                                             | \$7,994.93                                   |  |
| AUTOMOTIVE SERVICE TECHNICIAN & OPERATIONS (NON-CO-OP) TERM 4                                                                        | \$7,575.75                                               | \$13.65                                 | \$129.00                                      | \$102.60                       | \$42.90                                                        | \$131.03                  |                                                             | \$7,994.93                                   |  |
| AUTOMOTIVE TECHNICIAN FOUNDATION - BURNABY                                                                                           | \$14,490                                                 | \$27.30                                 | \$258.00                                      | \$205.20                       | \$85.80                                                        | \$162.08                  |                                                             | \$15,228.38                                  |  |
| AUTOMOTIVE TECHNICIAN FOUNDATION - OFF CAMPUS                                                                                        | \$14,490                                                 | \$27.30                                 | \$258.00                                      | \$205.20                       | çosico                                                         | \$162.08                  |                                                             | \$15,142.58                                  |  |
| AUTOMOTIVE TECHNICIAN - HONDA/ACURA FOUNDATION                                                                                       | \$15,456                                                 | \$29.12                                 | \$258.00                                      | \$218.88                       | \$91.52                                                        | \$166.22                  |                                                             | \$16,219.74                                  |  |
| AUTOMOTIVE TECHNICIAN - TOYOTA FOUNDATION                                                                                            | \$15,456                                                 | \$29.12                                 | \$258.00                                      | \$218.88                       | \$91.52                                                        | \$166.22                  |                                                             | \$16,219.74                                  |  |
| AVIATION MAINTENANCE TECHNICIAN - AVIONICS - TERM 1                                                                                  | \$8,942                                                  | \$15.47                                 | \$86.00                                       | \$116.28                       |                                                                | \$98.61                   | 500.00                                                      | \$9,758.36                                   |  |
| AVIATION MAINTENANCE TECHNICIAN - AVIONICS - TERM 2                                                                                  | \$9,468                                                  | \$16.38                                 | \$86.00                                       | \$123.12                       | 1                                                              | \$100.68                  | 500.00                                                      | \$9,794.18                                   |  |
| AVIATION MAINTENANCE TECHNICIAN - AVIONICS - TERM 3                                                                                  | \$8,942                                                  | \$15.47                                 | \$86.00                                       | \$116.28                       |                                                                | \$98.61                   | 1                                                           | \$9,258.36                                   |  |
| AVIATION MAINTENANCE TECHNICIAN - AVIONICS - TERM 4                                                                                  | \$8,416                                                  | \$14.56                                 | \$172.00                                      | \$109.44                       |                                                                | \$96.54                   |                                                             | \$8,808.54                                   |  |
|                                                                                                                                      | <u></u>                                                  | 400.00                                  | 4050.00                                       |                                | 465.70                                                         | <u></u>                   |                                                             |                                              |  |
| CARPENTRY FRAMING AND FORMING FOUNDATION (Harmonized)                                                                                | \$11,109                                                 | \$20.93                                 | \$258.00                                      | \$157.32                       | \$65.78                                                        | \$147.59                  |                                                             | \$11,758.62                                  |  |