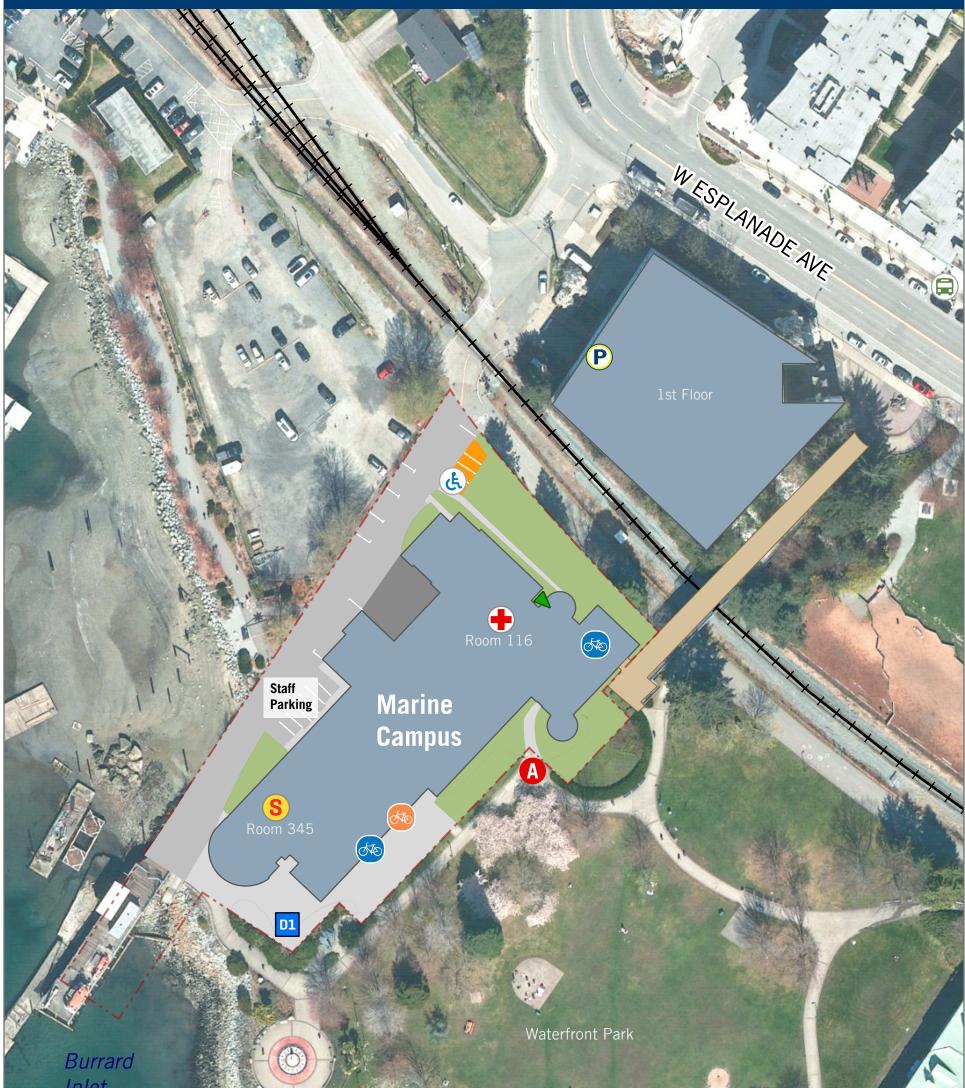

## **BCIT Marine Campus (BMC)**

265 W Esplanade, North Vancouver, British Columbia V7M 1A5

BCIT

## Inlet

) Bus Stop

bike Locker

💿 Bike Rack

Accessible Parking

Student and Staff Parking Entrance

- Visitor Parking
- Main Entrance

Railroad
Landscape Area
Road
Work Yard

Elevated Pedestrian Walkway

- Building Footprint
- Property Line

Created by BCIT Campus Planning and Facilities on 2023-04-20

For more info: campus\_maps@bcit.ca

This information has been assembled on Campus Planning and Facilities' Geographic Information System (GIS). Data provided herein is derived from a number of sources with varying levels of accuracy. BCIT makes no guarantee or warranties whatsoever, either expressed or implied, with respect to the accuracy or quality of information, content, or materials, and disclaims all responsibilities for the accuracy or completeness of information contained herein. Map data is also owned by BCIT and limited to approved use only. BCIT Campus Planning and Facilities permission is required for sharing or use of this information.

0 25 50 Spatial Reference Name: NAD 1983 UTM Zone 10N