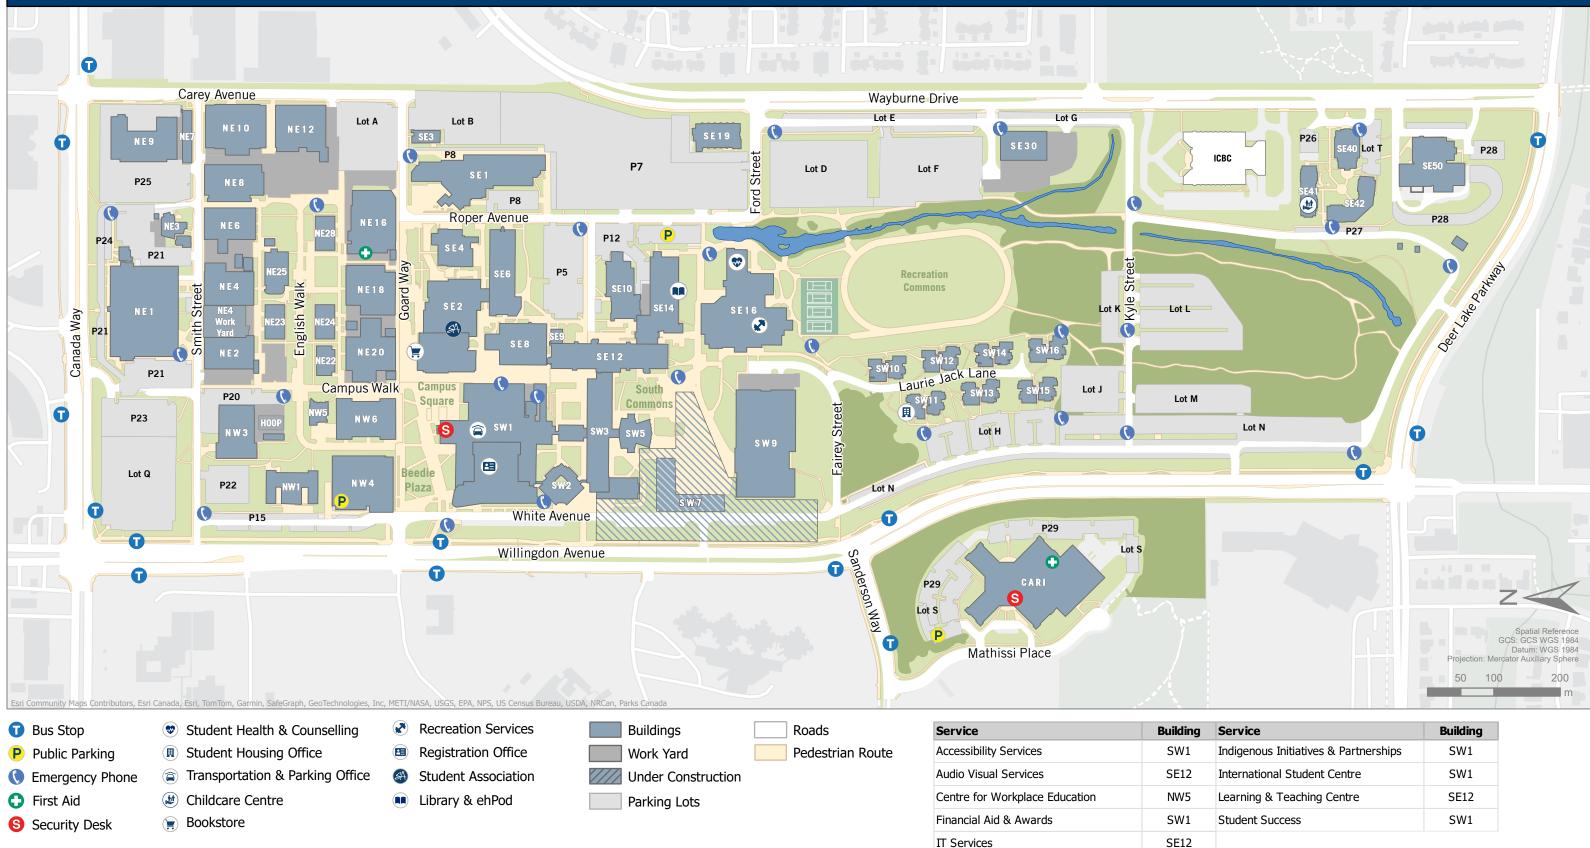

## **Burnaby Campus Wayfinding**

Created by BCIT Campus Planning and Facilities on 2024-09-25

This information has been assembled on BCIT Campus Planning and Facilities' Geographic Information System (GIS). Data provided herein is derived from a number of sources with varying levels of accuracy. BCIT makes no guarantee or warrantie whatsoever, either expressed or implied, with respect to the accuracy or quality of information, content, or materials, and disclaims all responsibilities for the accuracy or completeness of information contained herein. Map data is also owned by BCIT and limited to approved use only. BCIT Campus Planning and Facilities permission is required for sharing or use of this information.

## British Columbia Institute of Technology 3700 Willingdon Avenue, Burnaby, BC V5G3H2 604.434.5734 | bcit.ca

| ding | Service                               | Building |
|------|---------------------------------------|----------|
| V1   | Indigenous Initiatives & Partnerships | SW1      |
| 12   | International Student Centre          | SW1      |
| V5   | Learning & Teaching Centre            | SE12     |
| V1   | Student Success                       | SW1      |
|      |                                       |          |