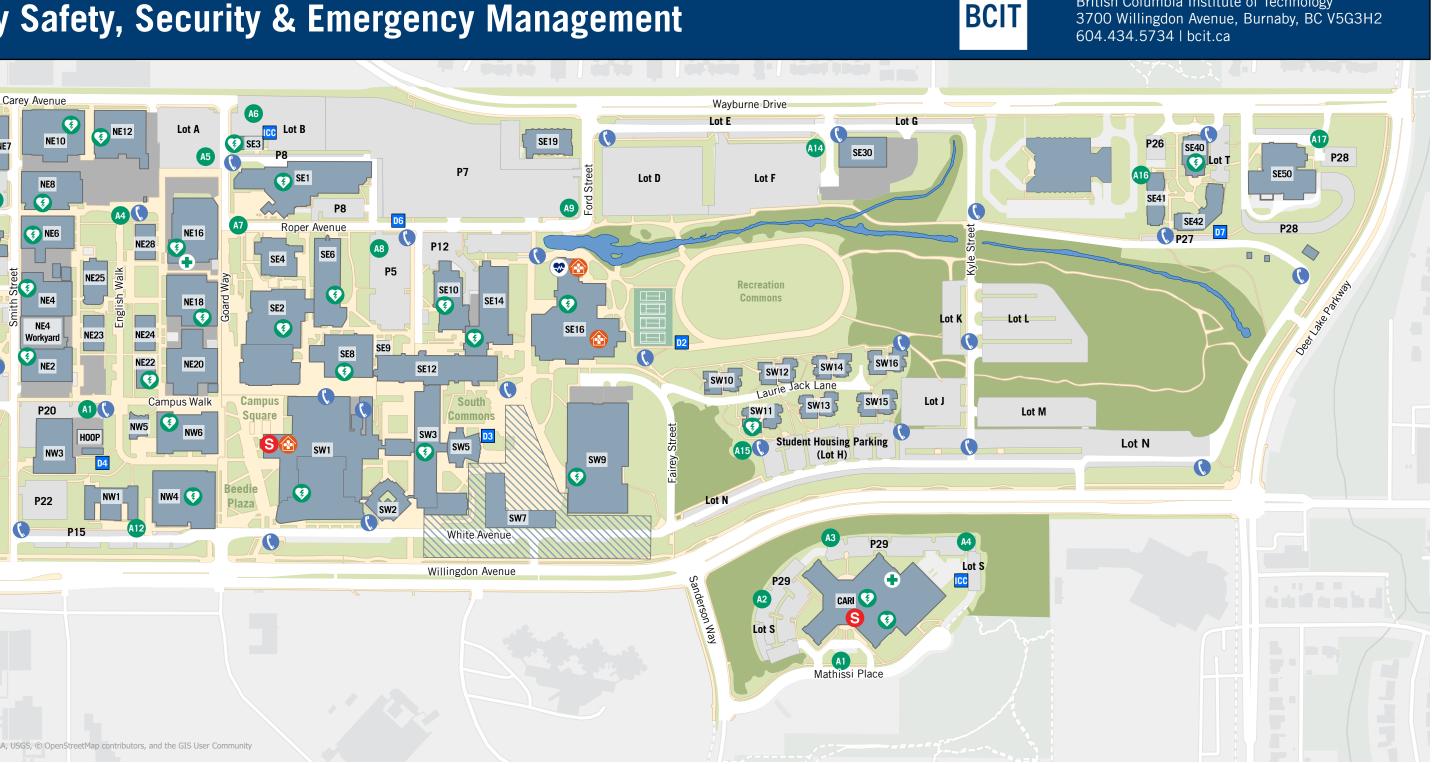

## **Burnaby Safety, Security & Emergency Management**

Security Desk

Created by BCIT Campus Planning and Facilities on 2025-02-26

NE7

NE9

P25

P21

NE1

P21

P23

A2

Lot Q

NE3

S<sup>n</sup>

4

C D5

P24

Canada Way

P21

This information has been assembled on BCIT Campus Planning and Facilities' Geographic Information System (GIS). Data provided herein is derived from a number of sources with varying levels of accuracy. BCIT makes no guarantee or warranties whatsoever, either expressed or implied, with respect to the accuracy or quality of information, content, or materials, and disclaims all responsibilities for the accuracy or completeness of information contained herein. Map data is also owned by BCIT and limited to approved use only. BCIT Campus Planning and Facilities permission is required for sharing or use of this information.

## British Columbia Institute of Technology 3700 Willingdon Avenue, Burnaby, BC V5G3H2

GCS: GCS WGS 1984 Datum: WGS 1984 Projection: Mercator Auxiliary Sphere

| 0 | 50 | 100 | 200 |
|---|----|-----|-----|
|   |    |     | m   |