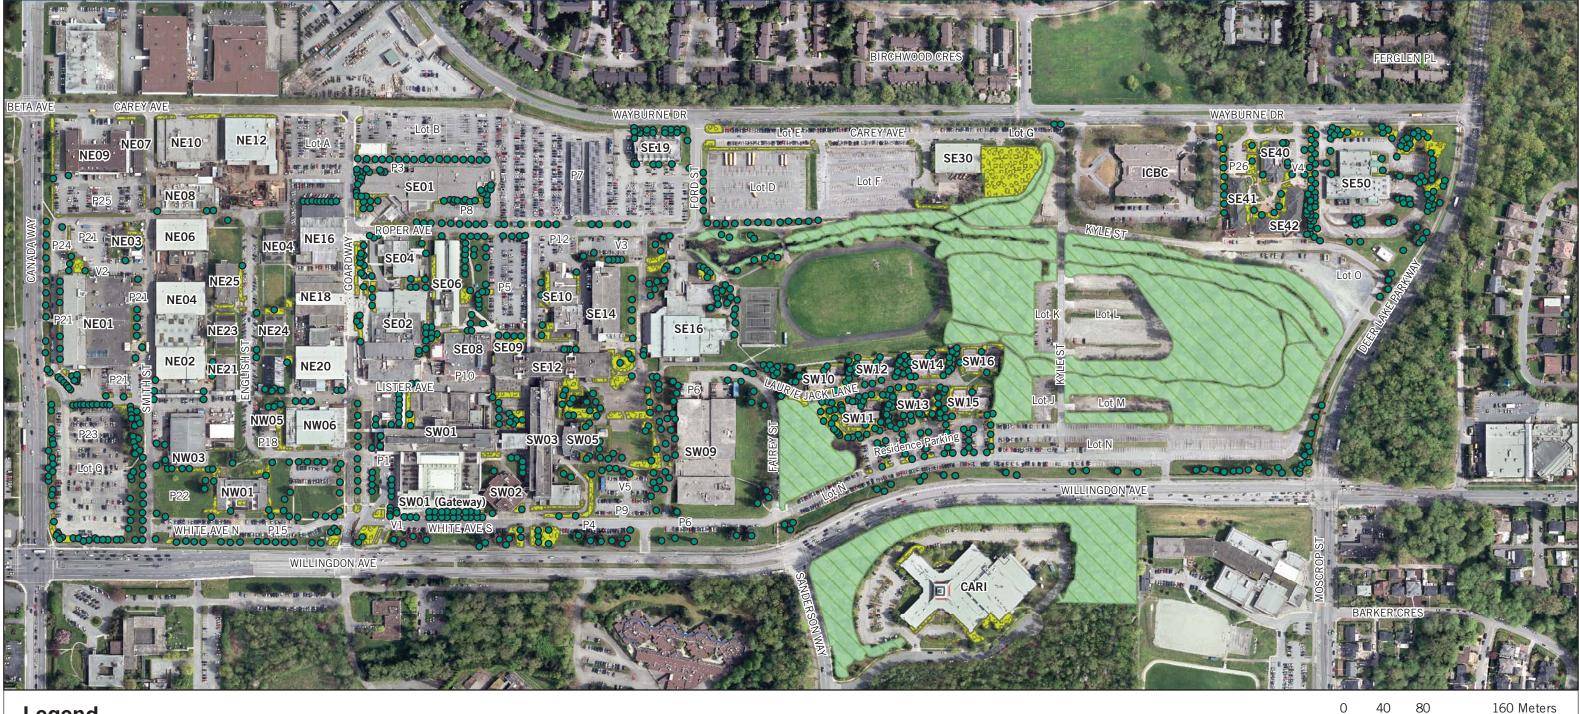

## **BURNABY CAMPUS LANDSCAPE MAP**

## Legend

Surveyed Tree 0

Tree Zones

Created by BCIT Facilities and Campus Development on 9/22/2017.

For more info: campus\_maps@ bcit.ca

This information has been assembled on BCIT Facilities and Campus Development's Geographic Information System (GIS). Data provided herein is derived from a number of sources with varying levels of accuracy. BCIT makes no guarantee or warranties whatsoever, either expressed or implied, with respect to the accuracy or quality of information, content, or materials, and disclaims all responsibility for the accuracy or completeness of information contained herein. Map data is also owned by BCIT and limited to approved use only. BCIT Facilities and Campus Development permission is required for sharing or use of this information.