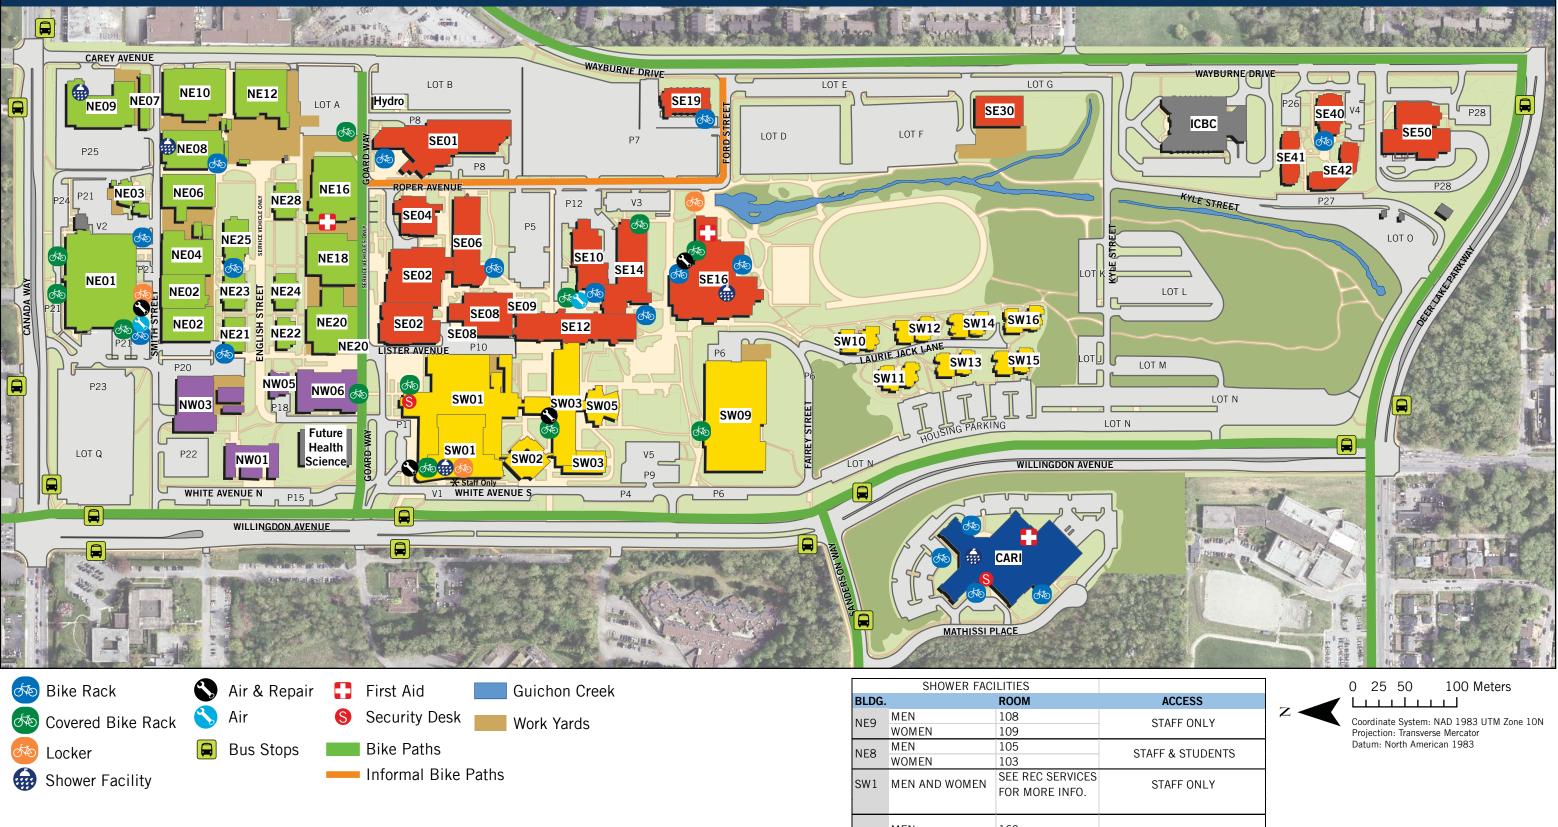

## **Burnaby Cycling Map**

Created by BCIT Facilities and Campus Development on 2019-12-02.

For more info: campus\_maps@bcit.ca

This information has been assembled on BCIT Facilities and Campus Development's Geographic Information System (GIS). Data provided herein is derived from a number of sources with varying levels of accuracy. BCIT makes no guarantee or warranties whatsoever, either expressed or implied, with respect to the accuracy or quality of information, content, or materials, and disclaims all responsibility for the accuracy or completeness of information content, or materials, and disclaims all responsibility for the accuracy or completeness of information contained herein. Map data is also owned by BCIT and limited to approved use only. BCIT Facilities and Campus Development permission is required for sharing or use of this information.

| NE9  | MEN           | 108              | ST          |
|------|---------------|------------------|-------------|
|      | WOMEN         | 109              |             |
| NE8  | MEN           | 105              | STAFF       |
|      | WOMEN         | 103              |             |
| SW1  | MEN AND WOMEN | SEE REC SERVICES | ST          |
|      |               | FOR MORE INFO.   |             |
|      |               |                  |             |
| SE16 | MEN           | 160              |             |
|      |               |                  | STAFF, STUI |
|      | WOMEN         | 152              | (ONLY REC   |
|      | PRIVATE ROOMS | 167/168          |             |
| CARI | MEN           | 1032/1047        | STAFF, STU  |
|      | WOMEN         | 1033/1048        | 51711, 510  |
|      |               |                  |             |