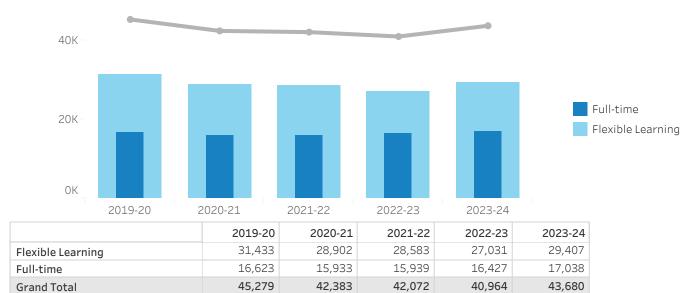

## Full-time & Flexible Learning

|                             | 2019-20 | 2020-21 | 2021-22 | 2022-23 | 2023-24 |
|-----------------------------|---------|---------|---------|---------|---------|
| Technology                  | 6,496   | 6,465   | 6,172   | 6,124   | 6,351   |
| Degree                      | 1,847   | 1,852   | 1,924   | 1,935   | 2,021   |
| Trade and Technical Studies | 3,597   | 3,239   | 3,399   | 3,622   | 3,751   |
| Apprentice                  | 4,776   | 4,463   | 4,532   | 4,877   | 5,042   |
| Grand Total                 | 16,623  | 15,933  | 15,939  | 16,427  | 17,038  |

## **Flexible Learning**

|                                | 2019-20 | 2020-21 | 2021-22 | 2022-23 | 2023-24 |
|--------------------------------|---------|---------|---------|---------|---------|
| Declared Degree Students       | 2,451   | 2,359   | 2,418   | 2,371   | 2,444   |
| Certificate/Diploma/Undeclared | 29,178  | 26,789  | 26,406  | 24,832  | 27,160  |
| Grand Total                    | 31,433  | 28,902  | 28,583  | 27,031  | 29,407  |

**Note:** Enrolment data has been regrouped to align with Institutional reporting definitions.

Students enrolled in more than one program grouping in a given year are counted each time. For example: if a full-time student is also taking a flexible learning course they will be counted under both groupings.