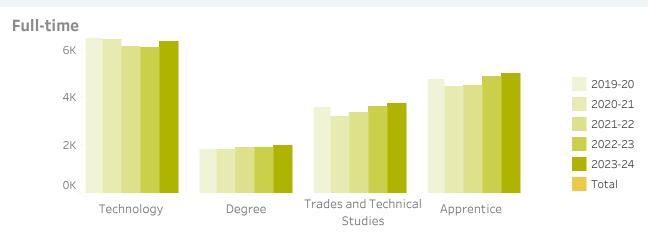

## Full-time & Flexible Learning

|                             | 2019-20 | 2020-21 | 2021-22 | 2022-23 | 2023-24 |
|-----------------------------|---------|---------|---------|---------|---------|
| Technology                  | 6,496   | 6,465   | 6,172   | 6,124   | 6,351   |
| Degree                      | 1,847   | 1,852   | 1,924   | 1,935   | 2,021   |
| Trade and Technical Studies | 3,597   | 3,239   | 3,399   | 3,622   | 3,751   |
| Apprentice                  | 4,776   | 4,463   | 4,532   | 4,877   | 5,042   |
| Grand Total                 | 16,623  | 15,933  | 15,939  | 16,427  | 17,038  |