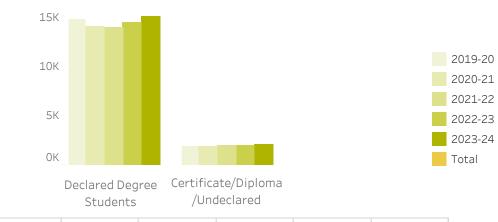

## **Flexible Learning**

|                                | 2019-20 | 2020-21 | 2021-22 | 2022-23 | 2023-24 |
|--------------------------------|---------|---------|---------|---------|---------|
| Declared Degree Students       | 2,451   | 2,359   | 2,418   | 2,371   | 2,444   |
| Certificate/Diploma/Undeclared | 29,178  | 26,789  | 26,406  | 24,832  | 27,160  |
| Grand Total                    | 31,433  | 28,902  | 28,583  | 27,031  | 29,407  |