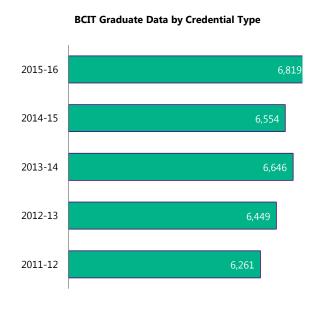

## **BCIT GRADUATE DATA BY CREDENTIAL TYPE**

| Graduates                                                              | 2011-12 | 2012-13 | 2013-14 | 2014-15 | 2015-16 |
|------------------------------------------------------------------------|---------|---------|---------|---------|---------|
| Master of Applied Science in Building<br>Engineering/Building Science  |         |         |         | 3       | 2       |
| Master of Engineering in Building Sciences                             |         | 5       | 5       | 9       | 7       |
| Bachelor of Business Administration                                    | 176     | 167     | 149     | 162     | 177     |
| Bachelor of Engineering                                                | 36      | 57      | 49      | 74      | 74      |
| Bachelor of Science in Nursing                                         | 146     | 174     | 203     | 191     | 190     |
| Bachelor of Technology                                                 | 335     | 386     | 381     | 298     | 355     |
| Bachelor of Science                                                    |         |         |         | 33      | 67      |
| Bachelor of Interior Design                                            |         |         |         | 7       | 10      |
| Advanced Diploma of Technology                                         | 39      | 38      | 43      | 52      | 49      |
| Diploma of Technology / Technical Studies /<br>Trades Training         | 2,197   | 2,292   | 2,365   | 2,287   | 2,434   |
| Certificate of Technology/Technical Studies                            | 2,629   | 2,678   | 2,803   | 2,695   | 2,673   |
| Assoc. Certificate of Technology / Technical Studies / Trades Training | 703     | 652     | 648     | 743     | 781     |
| Total BCIT Graduates                                                   | 6,261   | 6,449   | 6,646   | 6,554   | 6,819   |