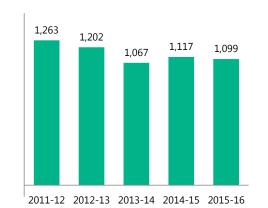

## **Apprentice Completers**

Apprentice Last Level Completers

**2011-12 2012-13 2013-14 2014-15 2015-16**1,263 1,202 1,067 1,117 1,099