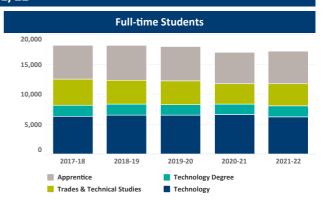

## BCIT Student Enrolment Full-time & Part-time Students 2017/18 - 2021/22

| Full-time Students:        |         |         |         |         |         |
|----------------------------|---------|---------|---------|---------|---------|
|                            | 2017-18 | 2018-19 | 2019-20 | 2020-21 | 2021-22 |
| Technology                 | 6,343   | 6,534   | 6,512   | 6,554   | 6,243   |
| Technology Degree          | 1,846   | 1,786   | 1,769   | 1,761   | 1,835   |
| Trades & Technical Studies | 4,335   | 4,047   | 3,944   | 3,402   | 3,686   |
| Apprentice                 | 5,623   | 5,752   | 5,732   | 5,253   | 5,449   |
| Total                      | 18,147  | 18,119  | 17,957  | 16,970  | 17,213  |