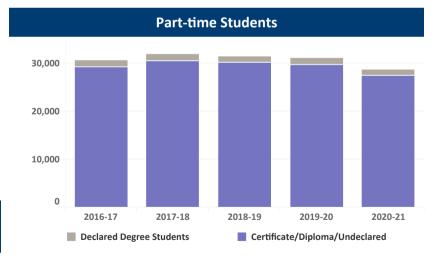

| Part-time Students:            |         |         |         |         |         |
|--------------------------------|---------|---------|---------|---------|---------|
|                                | 2016-17 | 2017-18 | 2018-19 | 2019-20 | 2020-21 |
| Certificate/Diploma/Undeclared | 29,237  | 30,552  | 30,184  | 29,633  | 27,348  |
| Declared Degree Students       | 1,356   | 1,388   | 1,346   | 1,466   | 1,366   |
| Total                          | 30,593  | 31,940  | 31,530  | 31,099  | 28,714  |