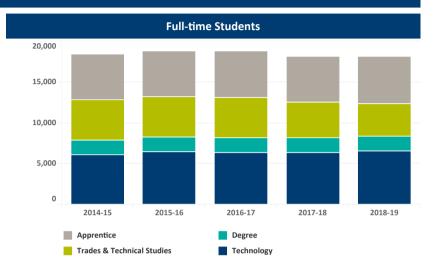

## BCIT Student Enrolment Full-time & Part-time Students 2014/15 - 2018/19

| Full-time Students:        |       |         |         |         |         |         |
|----------------------------|-------|---------|---------|---------|---------|---------|
|                            |       | 2014-15 | 2015-16 | 2016-17 | 2017-18 | 2018-19 |
| Technology                 |       | 6,066   | 6,444   | 6,325   | 6,343   | 6,534   |
| Degree                     |       | 1,783   | 1,792   | 1,854   | 1,846   | 1,786   |
| Trades & Technical Studies |       | 4,926   | 4,984   | 4,903   | 4,335   | 4,047   |
| Apprentice                 |       | 5,661   | 5,558   | 5,673   | 5,623   | 5,752   |
|                            | Total | 18,436  | 18,778  | 18,755  | 18,147  | 18,119  |