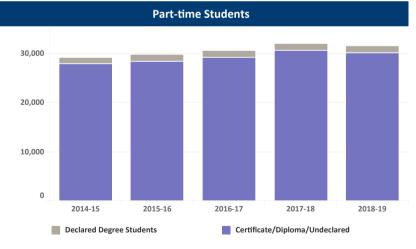

| Part-time Students:            |       |         |         |         |         |         |  |  |
|--------------------------------|-------|---------|---------|---------|---------|---------|--|--|
|                                |       | 2014-15 | 2015-16 | 2016-17 | 2017-18 | 2018-19 |  |  |
| Certificate/Diploma/Undeclared |       | 27,869  | 28,415  | 29,237  | 30,552  | 30,184  |  |  |
| Declared Degree Students       |       | 1,359   | 1,402   | 1,356   | 1,388   | 1,346   |  |  |
|                                | Total | 29,228  | 29,817  | 30,593  | 31,940  | 31,530  |  |  |