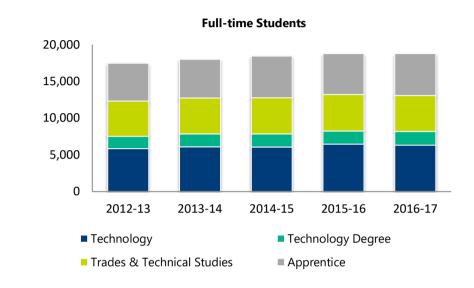

## Full-time and Part-time Students 2012/13 - 2016/17

| Full-time Students:                |         |         |         |         |         |
|------------------------------------|---------|---------|---------|---------|---------|
|                                    | 2012-13 | 2013-14 | 2014-15 | 2015-16 | 2016-17 |
| Technology                         | 5,830   | 6,088   | 6,066   | 6,444   | 6,325   |
| Technology Degree                  | 1,670   | 1,758   | 1,783   | 1,792   | 1,854   |
| Trades & Technical Studies         | 4,816   | 4,891   | 4,926   | 4,984   | 4,903   |
| Apprentice                         | 5,137   | 5,244   | 5,661   | 5,558   | 5,673   |
| Full-time Students Institute Total | 17,453  | 17,981  | 18,436  | 18,778  | 18,755  |