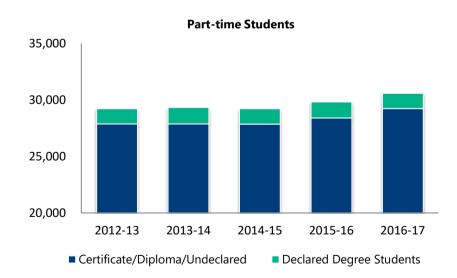

| Part-time Students:                |         |         |         |         |         |
|------------------------------------|---------|---------|---------|---------|---------|
|                                    | 2012-13 | 2013-14 | 2014-15 | 2015-16 | 2016-17 |
| Certificate/Diploma/Undeclared     | 27,882  | 27,883  | 27,869  | 28,415  | 29,237  |
| <b>Declared Degree Students</b>    | 1,342   | 1,456   | 1,359   | 1,402   | 1,356   |
| Part-time Students Institute Total | 29,224  | 29,339  | 29,228  | 29,817  | 30,593  |