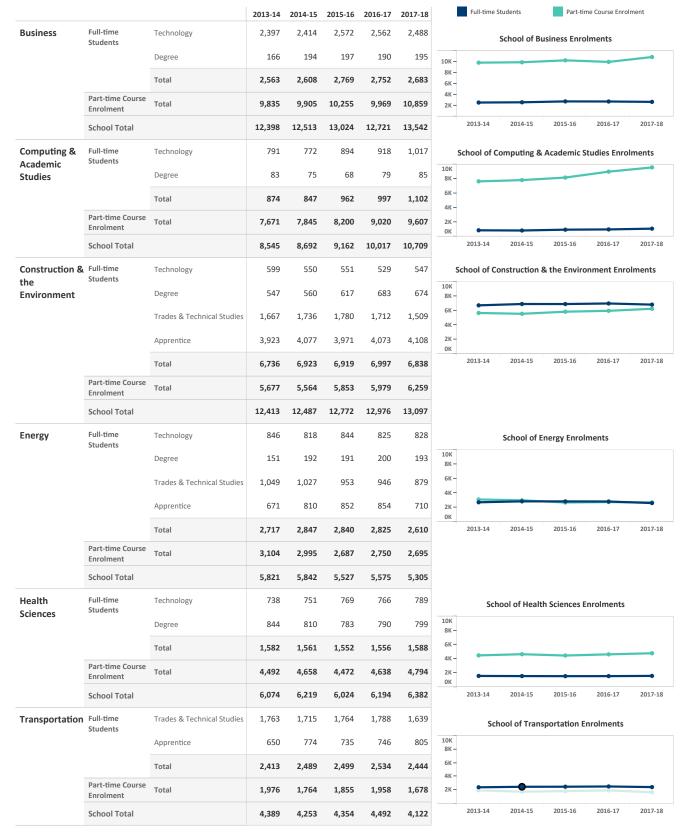

## **BCIT Enrolments by School**

Enrolment data on this page represents an unduplicated headcount of student activity at the level being reported. The possibility of cross-activity, for instance the same student taking a full-time program in the School of Health Sciences and then a part-time course under the School of Computing all in the same year, means the enrolment counts are not additive.