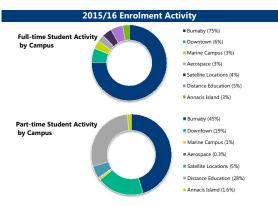

| <b>Burnaby Campus</b>          |         |         |         |         |         |
|--------------------------------|---------|---------|---------|---------|---------|
|                                |         |         |         |         |         |
|                                | 2011-12 | 2012-13 | 2013-14 | 2014-15 | 2015-16 |
|                                |         |         |         |         |         |
| Full-time Students:            |         |         |         |         |         |
| Technology                     | 5,101   | 5,101   | 5,086   | 4,990   | 5,258   |
| Technology Degree              | 1,562   | 1,670   | 1,757   | 1,783   | 1,792   |
| Trades and Technical Studies   | 2,881   | 2,975   | 3,057   | 3,124   | 3,119   |
| Apprentice                     | 4,473   | 4,499   | 4,606   | 4,933   | 4,898   |
| Full-time Students Total       | 14,017  | 14,245  | 14,506  | 14,830  | 15,067  |
|                                |         |         |         |         |         |
| Part-time Students:            |         |         |         |         |         |
| Certificate/Diploma/Undeclared | 15,795  | 15,844  | 15,740  | 15,541  | 15,936  |
| Declared Degree                | 843     | 804     | 763     | 700     | 754     |
| Part-time Students Total       | 16,638  | 16,648  | 16,503  | 16,241  | 16,690  |
| D t. C T. t. d                 | 20 655  | 20.002  | 21 000  | 21 071  | 21 757  |
| Burnaby Campus Total           | 30,655  | 30,893  | 31,009  | 31,071  | 31,757  |

| Downtown Campus                |         |         |         |         |         |
|--------------------------------|---------|---------|---------|---------|---------|
|                                |         |         |         |         |         |
|                                | 2011-12 | 2012-13 | 2013-14 | 2014-15 | 2015-16 |
|                                |         |         |         |         |         |
| Full-time Students:            |         |         |         |         |         |
| Technology                     | 793     | 771     | 1,004   | 1,087   | 1,195   |
| Technology Degree              | 21      | 22      | 27      | 24      | 22      |
| Trades and Technical Studies   | -       | -       | -       | -       | -       |
| Apprentice                     | -       | -       | -       | -       | -       |
| Full-time Students Total       | 814     | 793     | 1,031   | 1,111   | 1,217   |
| Part-time Students:            |         |         |         |         |         |
| Certificate/Diploma/Undeclared | 6,570   | 6,488   | 6,206   | 6,665   | 6,914   |
| Declared Degree                | 116     | 99      | 63      | 78      | 71      |
| Part-time Students Total       | 6,686   | 6,587   | 6,269   | 6,743   | 6,985   |
| Downtown Campus Total          | 7,500   | 7,380   | 7,300   | 7,854   | 8,202   |

| Marine Campus (BMC)            |         |         |         |         |         |
|--------------------------------|---------|---------|---------|---------|---------|
|                                | 2011-12 | 2012-13 | 2013-14 | 2014-15 | 2015-16 |
| Full-time Students:            |         |         |         |         |         |
| Technology                     | -       | -       | -       | -       | -       |
| Technology Degree              | -       | -       | -       | -       | -       |
| Trades and Technical Studies   | 807     | 750     | 728     | 713     | 693     |
| Apprentice                     | -       | -       | -       | -       | -       |
| Full-time Students Total       | 807     | 750     | 728     | 713     | 693     |
| Part-time Students:            |         |         |         |         |         |
|                                | 440     | 220     | 2.40    | 277     | 200     |
| Certificate/Diploma/Undeclared | 440     | 239     | 349     | 277     | 286     |
| Declared Degree                | -       | -       | -       | -       | -       |
| Part-time Students Total       | 440     | 239     | 349     | 277     | 286     |
| Marine Campus Total            | 1,247   | 989     | 1,077   | 990     | 979     |

| Aerospace Campus (ATC)         |         |           |         |         |         |
|--------------------------------|---------|-----------|---------|---------|---------|
| Aerospace campas (ATC)         |         |           |         |         |         |
|                                | 2011-12 | 2012-13   | 2013-14 | 2014-15 | 2015-16 |
| Full-time Students:            |         |           |         |         |         |
| Technology                     | -       | -         | -       | -       | -       |
| Technology Degree              | -       | -         | -       | -       | -       |
| Trades and Technical Studies   | 582     | 550       | 576     | 557     | 619     |
| Apprentice                     | -       | -         | -       | -       | -       |
| Full-time Students Total       | 582     | 550       | 576     | 557     | 619     |
| Part-time Students:            |         |           |         |         |         |
| Certificate/Diploma/Undeclared | 105     | 57        | 59      | 138     | 113     |
| Declared Degree                | -       | -         | -       | 1       | -       |
| Part-time Students Total       | 105     | <i>57</i> | 59      | 139     | 113     |
| Aerospace Campus Total         | 687     | 607       | 635     | 696     | 732     |

| Satellite Locations            |         |         |         |         |         |
|--------------------------------|---------|---------|---------|---------|---------|
|                                | 2011-12 | 2012-13 | 2013-14 | 2014-15 | 2015-16 |
| Full-time Students:            |         |         |         |         |         |
| Technology                     | 61      | 41      | 43      | 44      | 28      |
| Technology Degree              | -       | -       | -       | -       | -       |
| Trades and Technical Studies   | 366     | 368     | 361     | 479     | 537     |
| Apprentice                     | 247     | 307     | 292     | 305     | 271     |
| Full-time Students Total       | 674     | 716     | 696     | 828     | 836     |
| Part-time Students:            |         |         |         |         |         |
| Certificate/Diploma/Undeclared | 1,710   | 1,686   | 1,583   | 1,633   | 1,791   |
| Declared Degree                | 4       | 34      | 40      | 29      | 36      |
| Part-time Students Total       | 1,714   | 1,720   | 1,623   | 1,662   | 1,827   |
| Satellite Locations Total      | 2.388   | 2.436   | 2.319   | 2.490   | 2.663   |

| Distance Education             |         |         |         |         |         |
|--------------------------------|---------|---------|---------|---------|---------|
|                                | 2011-12 | 2012-13 | 2013-14 | 2014-15 | 2015-16 |
| Full-time Students:            |         |         |         |         |         |
| Technology                     | 530     | 674     | 493     | 428     | 445     |
| Technology Degree              | 519     | 551     | 554     | 561     | 555     |
| Trades and Technical Studies   | 57      | 47      | 47      | 41      | 46      |
| Apprentice                     | -       | -       | -       | -       | -       |
| Full-time Students Total       | 1,106   | 1,272   | 1,094   | 1,030   | 1,046   |
| Part-time Students:            |         |         |         |         |         |
| Certificate/Diploma/Undeclared | 8,231   | 8,892   | 9,386   | 9,433   | 9,484   |
| Declared Degree                | 826     | 759     | 892     | 875     | 869     |
| Part-time Students Total       | 9,057   | 9,651   | 10,278  | 10,308  | 10,353  |
| Distance Education Total       | 10,163  | 10,923  | 11,372  | 11,338  | 11,399  |

| Annacis Island Campus          |         |         |         |         |         |
|--------------------------------|---------|---------|---------|---------|---------|
|                                | 2011-12 | 2012-13 | 2013-14 | 2014-15 | 2015-16 |
| Full-time Students:            |         |         |         |         |         |
| Technology                     | -       | -       | -       | -       | -       |
| Technology Degree              | -       | -       | -       | -       | -       |
| Trades and Technical Studies   | -       | -       | -       | 98      | 181     |
| Apprentice                     | -       | -       | -       | 313     | 389     |
| Full-time Students Total       | -       | -       | •       | 411     | 570     |
| Part-time Students:            |         |         |         |         |         |
| Certificate/Diploma/Undeclared | -       |         |         | 428     | 621     |
| Declared Degree                | -       | -       | -       | -       | -       |
| Part-time Students Total       | -       | -       | -       | 428     | 621     |
| Annacis Island Campus Total    | -       | -       | -       | 839     | 1,191   |
|                                |         |         |         |         |         |