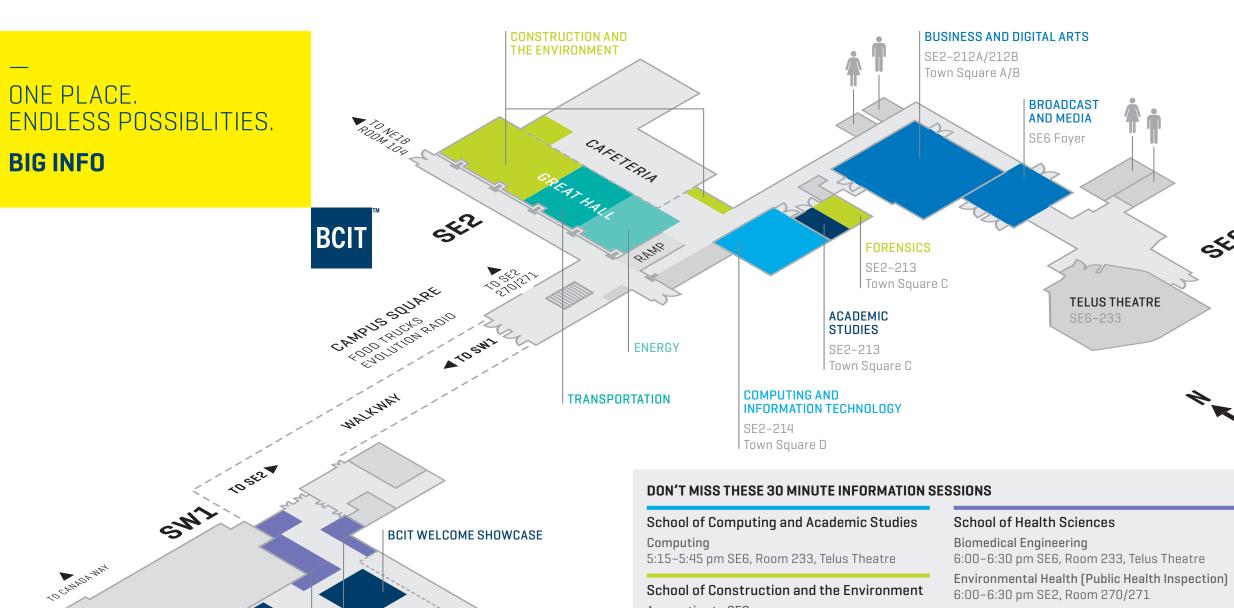

# School of Construction and the Environment

Apprentice to CEO

4:30-5:00 pm SE2, Room 270/271

Civil Engineering

6:45-7:15 pm SE6, Room 233 Telus Theatre

Environmental Engineering Technology 5:15-5:45 pm SE2, Room 270/271

Interior Design

HEALTH SCIENCES

STUDENT INFORMATION AND ENROLMENT SERVICES 4:30-5:00 pm SE6, Room 233 Telus Theatre

6:00-6:30 pm SE2, Room 270/271

Occupational Health & Safety

6:45-7:15 pm SE2, Room 270/271

# **School of Transportation**

Automotive, Motorcycle and Power Equipment 5:30-6:30 pm, NE18, Room 104

Automotive, Motorcycle and Power Equipment 6:30-7:30 pm, NE18, Room 104

#### SW1

Admissions

Advanced Placement

Apprentice Services

Applied Research Liaison Office (ARLO)

Centre for Workplace Education (Co-op)

Counselling

Disability Resource Centre

Indigenous Services

International

International Student Centre

ICES (International Credential and

Evaluation Service)

Library/Learning Commons

Program Advising

Recreation Services

Student Financial Aid and Awards

Student Health Services

Student Housina

Student Life

#### SE2-213 TOWN SQUARE C

Chemistry

Communication/Professional English

Language Development

Math

Technical Writing

Technology Entry

#### SE2 CDEAT HALL /CAFETEDIA

Building Controls & Energy Management Ecological Restoration

Environmental Engineering Technology Forest and Natural Areas Management

Geographic Information Systems

Geomatics

#### SE2 GREAT HALL

Chemical and Environmental Technology

#### SE2-213 TOWN SQUARE C

Digital Forensics and Cybersecurity

Crime and Intelligence Analysis

Forensic Science Studies

Forensic Health Sciences

Forensic Investigation of Fraud and

Financial Crime

#### SE2-212A/212B TOWN SQUARE A/B

Accounting, Finance and Insurance

- Accounting
- Finance
- Financial Planning
- General Insurance and Risk Management

#### SE6 FOYER

Broadcast and Media

- Broadcast and Online Journalism
- Radio and Entertainment Arts
- Television and Video Production

#### SE2-214 TOWN SQUARE D

#### SE2 GREAT HALL

CISCO Certified Network Associate/Professional, Part-time Studies

Computer Information Systems Administration

#### SE2 GREAT HALL/CAFETERIA

Architectural and Building Technology Architectural Science

Building Energy Modeling

Building Science

Civil Engineering

Construction Management

Environmental Engineering Technology

#### SE2 GREAT HALL

Electrical and Computer Engineering Technology

- Automation and Instrumentation
- Flectrical Power and Industrial Control

 Telecommunications and Networks Electrical Engineering

Electronics

### SE2 GREAT HALL

Computer Numerical Control (CNC) Operator,

Part-time Studies

CNC Machinist Technician

Heating, Ventilation, Air Conditioning (HVAC)

and Refrigeration Technician Industrial Instrumentation

### SE2 GREAT HALL/CAFETERIA

Architectural and Structural CADD and Graphics

Technician (Drafting)
Automated Controls Installation and

Maintenance (ACIM)

Boilermaking

Carpentry

Construction Electrician

Industrial Electrician Ironworkina