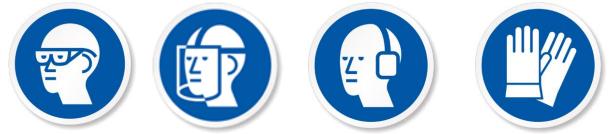

## WATERJET

BCIT Asset # Y-05149

## Risk Level - HIGH

Training and orientation required on this equipment Protective Clothing Required Students require direct supervision Equipment cannot be used unless there is another capable person close by

## **Specific Hazards**

Eye injury from Garnet getting in eyes

Laceration from high pressure stream

Laceration and infection from sharp support rails in the tank

Crushed digits by moving parts when machine is in operation

Injury when transferring and lifting heavy material to and from the tank

If injured by the waterjet stream let health care providers know that high pressure was involved.

## **Personal Protective Equipment**