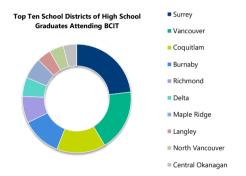

|  |  |  |  |  |
| 2011/2012                           |         | 1,000   | 472     | 219     | 162     |  |  |  |  |  |  |
| 2012/2013                           |         |         | 1,029   | 494     | 228     |  |  |  |  |  |  |
| 2013/2014                           |         |         |         | 1,066   | 487     |  |  |  |  |  |  |
| 2014/2015                           |         |         |         |         | 1,039   |  |  |  |  |  |  |
| Total High School Graduates         | 1,569   | 1,730   | 1,928   | 1,999   | 2,025   |  |  |  |  |  |  |









Note: 'Other' contains enrolments for student who have either not declared a program or are taking course activity outside of their declared program



■ Within One Year ■ 1 Year Delay ■ 2 Year Delay ■ 3 Year Delay ■ 4 Year Delay







| First Credential Awarded by BCIT Entry Year |         |         |         |         |         |            |          |  |  |  |
|---------------------------------------------|---------|---------|---------|---------|---------|------------|----------|--|--|--|
| First Credential Awarded Year               |         |         |         |         |         |            |          |  |  |  |
|                                             |         |         |         |         |         | No         |          |  |  |  |
|                                             |         |         |         |         |         | Credential | Total    |  |  |  |
| BCIT Entry Year                             | 2011-12 | 2012-13 | 2013-14 | 2014-15 | 2015-16 | Yet        | Students |  |  |  |
| 2010/201