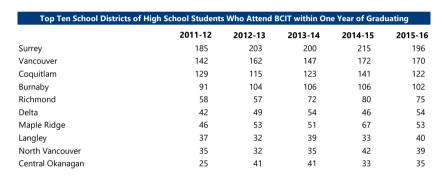

## **BCIT PROFILE OF HIGH SCHOOL GRADUATES**

The following report provides information about B.C. public high school students who subsequently enrol at BCIT within one year of their high school graduation.