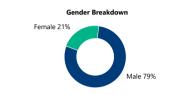

|  |  |  |  |  |  |
| 2011/2012                           |         | 1,000   | 472     | 219     | 162     |  |  |  |  |  |  |
| 2012/2013                           |         |         | 1,029   | 494     | 228     |  |  |  |  |  |  |
| 2013/2014                           |         |         |         | 1,066   | 487     |  |  |  |  |  |  |
| 2014/2015                           |         |         |         |         | 1,039   |  |  |  |  |  |  |
| Total High School Graduates         | 1,569   | 1,730   | 1,928   | 1,999   | 2,025   |  |  |  |  |  |  |









Note: 'Other' contains enrolments for student who have either not declared a program or are taking course activity outside of their declared program



■ Within One Year ■ 1 Year Delay ■ 2 Year Delay ■ 3 Year Delay ■ 4 Year Delay







| First Credential Awarded by BCIT Entry Year |         |         |         |         |         |            |          |  |  |  |
|---------------------------------------------|---------|---------|---------|---------|---------|------------|----------|--|--|--|
| First Credential Awarded Year               |         |         |         |         |         |            |          |  |  |  |
|                                             |         |         |         |         |         | No         |          |  |  |  |
|                                             |         |         |         |         |         | Credential | Total    |  |  |  |
| BCIT Entry Year                             | 2011-12 | 2012-13 | 2013-14 | 2014-15 | 2015-16 | Yet        | Students |  |  |  |
| 2010/2