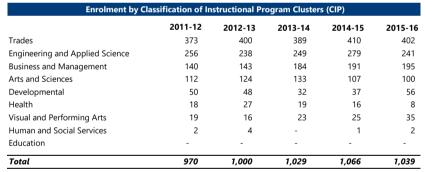

## **BCIT PROFILE OF HIGH SCHOOL GRADUATES**

The following report provides information about B.C. public high school students who subsequently enrol at BCIT within one year of their high school graduation.