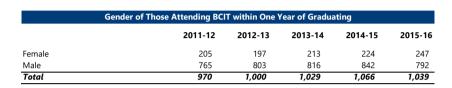

## **BCIT PROFILE OF HIGH SCHOOL GRADUATES**

The following report provides information about B.C. public high school students who subsequently enrol at BCIT within one year of their high school graduation.