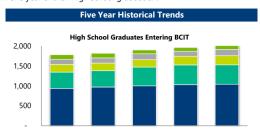

| High School Graduates Entering BCIT |         |         |         |         |         |  |  |  |  |  |  |
|-------------------------------------|---------|---------|---------|---------|---------|--|--|--|--|--|--|
| High School Graduating Year         | 2011-12 | 2012-13 | 2013-14 | 2014-15 | 2015-16 |  |  |  |  |  |  |
| 2010/2011                           | 970     | 409     | 184     | 124     | 109     |  |  |  |  |  |  |
| 2011/2012                           |         | 1,000   | 472     | 219     | 162     |  |  |  |  |  |  |
| 2012/2013                           |         |         | 1,029   | 494     | 228     |  |  |  |  |  |  |
| 2013/2014                           |         |         |         | 1,066   | 487     |  |  |  |  |  |  |
| 2014/2015                           |         |         |         |         | 1,039   |  |  |  |  |  |  |
| Total High School Graduates         | 1,569   | 1,730   | 1,928   | 1,999   | 2,025   |  |  |  |  |  |  |