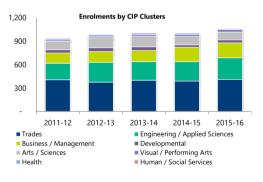

Note: 'Other' contains enrolments for student who have either not declared a program or are taking course activity outside of their declared program

■ Within One Year ■ 1 Year Delay ■ 2 Year Delay ■ 3 Year Delay ■ 4 Year Delay