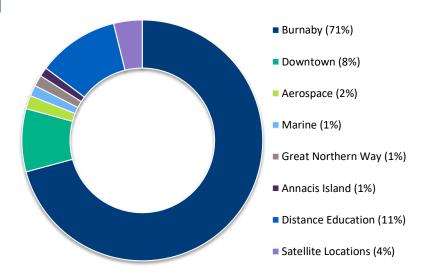

■ AVED ■ ITA ■ International

Source: Central Data Warehouse (CDW)

| FTEs Delivered by Campus Location |         |         |         |         |         |  |
|-----------------------------------|---------|---------|---------|---------|---------|--|
|                                   | 2012-13 | 2013-14 | 2014-15 | 2015-16 | 2016-17 |  |
| Burnaby                           | 14,561  | 14,805  | 15,009  | 15,217  | 15,236  |  |
| Downtown                          | 1,608   | 1,661   | 1,771   | 1,918   | 1,982   |  |
| Aerospace (ATC)                   | 428     | 372     | 346     | 366     | 390     |  |
| Marine (BMC)                      | 302     | 304     | 311     | 315     | 315     |  |
| Great Northern Way (GNW)          | 440     | 443     | 66      | -       | -       |  |
| Annacis Island                    | -       | -       | 408     | 432     | 458     |  |
| Distance Education                | 2,259   | 2,371   | 2,314   | 2,195   | 2,412   |  |
| Satellite Locations               | 834     | 778     | 799     | 785     | 857     |  |

FTEs by Campus Location

Source: Central Data Warehouse (CDW).

International Delivered

| FTEs Delivered by School and Funding Type  |         |         |         |         |         |  |  |
|--------------------------------------------|---------|---------|---------|---------|---------|--|--|
|                                            | 2012-13 | 2013-14 | 2014-15 | 2015-16 | 2016-17 |  |  |
| School of Business                         |         |         |         |         |         |  |  |
| Ministry Delivered                         | 4,253   | 4,345   | 4,271   | 4,257   | 4,162   |  |  |
| International Delivered                    | 393     | 399     | 432     | 604     | 797     |  |  |
| Total School of Business FTEs              | 4,646   | 4,745   | 4,703   | 4,861   | 4,959   |  |  |
|                                            |         |         |         |         |         |  |  |
| School of Computing and Academic Studies   |         |         |         |         |         |  |  |
| Ministry Delivered                         | 1,864   | 1,782   | 1,776   | 1,814   | 1,858   |  |  |
| International Delivered                    | 102     | 103     | 116     | 202     | 306     |  |  |
| Total School of Computing FTEs             | 1,966   | 1,885   | 1,892   | 2,016   | 2,164   |  |  |
|                                            |         |         |         |         |         |  |  |
| School of Construction and the Environment |         |         |         |         |         |  |  |
| Ministry Delivered                         | 2,006   | 2,160   | 2,239   | 2,171   | 2,139   |  |  |