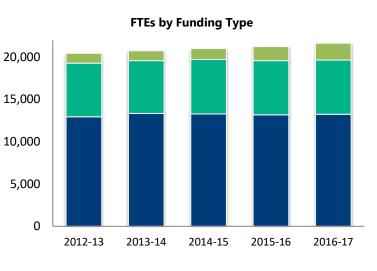

## **BCIT FULL-TIME EQUIVALENTS (FTE)**

The Full-Time Equivalence (FTE) represents all full-time and part-time enrolments converted to the number of students carrying a full-time course load.

| FTEs by                                   | v Funding Type |         |         |         |         |
|-------------------------------------------|----------------|---------|---------|---------|---------|
|                                           | 2012-13        | 2013-14 | 2014-15 | 2015-16 | 2016-17 |
| Ministry of Advanced Education (AVED) FTE |                |         |         |         |         |
| Delivered                                 | 12,953         | 13,335  | 13,279  | 13,181  | 13,254  |
| ITA - Foundation                          | 1,653          | 1,530   | 1,474   | 1,464   | 1,479   |
| ITA - Apprentice                          | 4,679          | 4,711   | 4,970   | 4,930   | 4,929   |
| International                             | 1,147          | 1,156   | 1,302   | 1,654   | 1,989   |
| Total FTEs Delivered                      | 20,433         | 20,732  | 21,025  | 21,229  | 21,651  |
| AVED Ministry FTE Target                  | 11,820         | 11,812  | 11,785  | 11,785  | 12,100  |
| BCIT AVED FTEs Utilization Rate           | 110%           | 113%    | 113%    | 112%    | 110%    |

■ AVED ■ ITA ■ International

Source: Central Data Warehouse (CDW)

| FTEs Delivered by Campus Location |         |         |         |         |         |  |
|-----------------------------------|---------|---------|---------|---------|---------|--|
|                                   | 2012-13 | 2013-14 | 2014-15 | 2015-16 | 2016-17 |  |
| Burnaby                           | 14,561  | 14,805  | 15,009  | 15,217  | 15,236  |  |
| Downtown                          | 1,608   | 1,661   | 1,771   | 1,918   | 1,982   |  |
| Aerospace (ATC)                   | 428     | 372     | 346     | 366     | 390     |  |
| Marine (BMC)                      | 302     | 304     | 311     | 315     | 315     |  |
| Great Northern Way (GNW)          | 440     | 443     | 66      | -       | -       |  |
| Annacis Island                    | -       | -       | 408     | 432     | 458     |  |
| Distance Education                | 2,259   | 2,371   | 2,314   | 2,195   | 2,412   |  |
| Satellite Locations               | 834     | 778     | 799     | 785     | 857     |  |