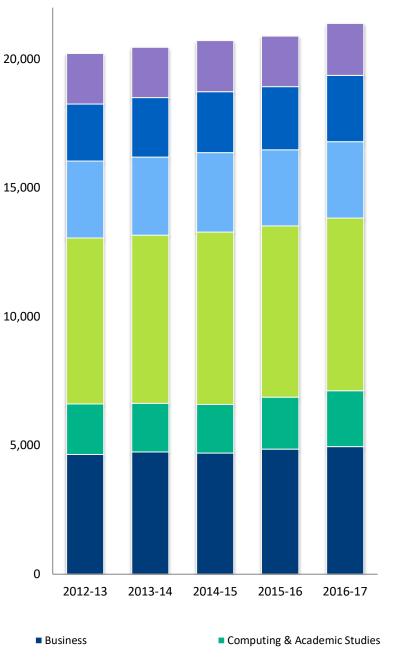

FTEs by Campus Location

Source: Central Data Warehouse (CDW).

International Delivered

| FTEs Delivered by School and Funding Type  |         |         |         |         |         |  |  |
|--------------------------------------------|---------|---------|---------|---------|---------|--|--|
|                                            | 2012-13 | 2013-14 | 2014-15 | 2015-16 | 2016-17 |  |  |
| School of Business                         |         |         |         |         |         |  |  |
| Ministry Delivered                         | 4,253   | 4,345   | 4,271   | 4,257   | 4,162   |  |  |
| International Delivered                    | 393     | 399     | 432     | 604     | 797     |  |  |
| Total School of Business FTEs              | 4,646   | 4,745   | 4,703   | 4,861   | 4,959   |  |  |
|                                            |         |         |         |         |         |  |  |
| School of Computing and Academic Studies   |         |         |         |         |         |  |  |
| Ministry Delivered                         | 1,864   | 1,782   | 1,776   | 1,814   | 1,858   |  |  |
| International Delivered                    | 102     | 103     | 116     | 202     | 306     |  |  |
| Total School of Computing FTEs             | 1,966   | 1,885   | 1,892   | 2,016   | 2,164   |  |  |
|                                            |         |         |         |         |         |  |  |
| School of Construction and the Environment |         |         |         |         |         |  |  |
| Ministry Delivered                         | 2,006   | 2,160   | 2,239   | 2,171   | 2,139   |  |  |

101

112

138

170

209

Total Student FTEs Delivered by School

| Industry Training Authority (ITA) Delivered | 4,335 | 4,261 | 4,307 | 4,303 | 4,355 |
|---------------------------------------------|-------|-------|-------|-------|-------|
| Total School of Construction FTEs           | 6,442 | 6,534 | 6,684 | 6,644 | 6,703 |
|                                             |       |       |       |       |       |
| School of Energy                            |       |       |       |       |       |
| Ministry Delivered                          | 1,905 | 1,970 | 1,922 | 1,768 | 1,770 |
| International Delivered                     | 88    | 71    | 86    | 119   | 146   |
| Industry Training Authority (ITA) Delivered | 1,001 | 988   | 1,088 | 1,070 | 1,057 |
| Total School of Energy FTEs                 | 2,994 | 3,028 | 3,096 | 2,956 | 2,973 |
| School of Health Sciences                   |       |       |       |       |       |
| Ministry Delivered                          | 2,189 | 2,294 | 2,330 | 2,421 | 2,528 |
| International Delivered                     | 20    | 23    | 34    | 37    | 38    |
| Total School of Health Sciences FTEs        | 2,209 | 2,317 | 2,364 | 2,458 | 2,566 |
|                                             |       |       |       |       |       |
| School of Transportation                    |       |       |       |       |       |
| Ministry Delivered                          | 715   | 755   | 716   | 729   | 777   |
| International Delivered                     | 248   | 204   | 216   | 213   | 245   |
| Industry Training Authority (ITA) Delivered | 995   | 992   | 1,050 | 1,021 | 996   |
| Total School of Transportation FTEs         | 1,958 | 1,952 | 1,982 | 1,963 | 2,018 |
| BCIT International                          |       |       |       |       |       |
| Ministry Delivered                          | 23    | 28    | 24    | 21    | 20    |
| International Delivered                     | 196   | 243   | 281   | 309   | 248   |
| Total BCIT International FTEs               | 219   | 271   | 305   | 330   | 268   |

Construction & the Environment Energy

Health Sciences
Transportation

Report compiled by BCIT Institutional Research