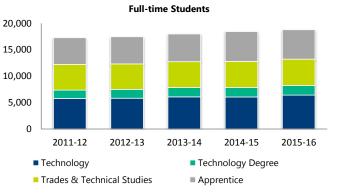

## Full-time and Part-time Students 2011/12 - 2015/16

| Full-time Students:                |         |         |         |         |         |  |  |  |
|------------------------------------|---------|---------|---------|---------|---------|--|--|--|
|                                    | 2011-12 | 2012-13 | 2013-14 | 2014-15 | 2015-16 |  |  |  |
| Technology                         | 5,793   | 5,830   | 6,088   | 6,066   | 6,402   |  |  |  |
| Technology Degree                  | 1,562   | 1,670   | 1,758   | 1,783   | 1,834   |  |  |  |
| Trades & Technical Studies         | 4,858   | 4,816   | 4,891   | 4,926   | 4,984   |  |  |  |
| Apprentice                         | 5,050   | 5,137   | 5,244   | 5,661   | 5,558   |  |  |  |
| Full-time Students Institute Total | 17,263  | 17,453  | 17,981  | 18,436  | 18,778  |  |  |  |