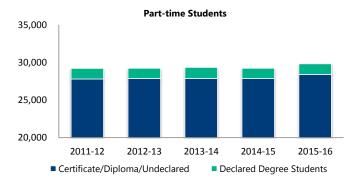

| Part-time Students:                |         |         |         |         |         |
|------------------------------------|---------|---------|---------|---------|---------|
|                                    | 2011-12 | 2012-13 | 2013-14 | 2014-15 | 2015-16 |
| Certificate/Diploma/Undeclared     | 27,796  | 27,882  | 27,883  | 27,869  | 28,415  |
| Declared Degree Students           | 1,405   | 1,342   | 1,456   | 1,359   | 1,402   |
| Part-time Students Institute Total | 29,201  | 29,224  | 29,339  | 29,228  | 29,817  |