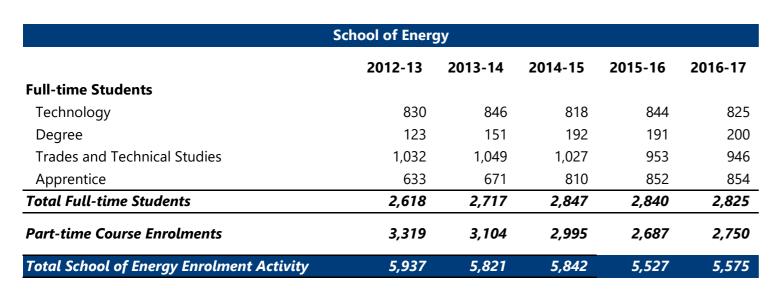

s                              |         |         |         |         |         |
| Technology                                      | 592     | 599     | 550     | 551     | 529     |
| Degree                                          | 504     | 547     | 560     | 617     | 683     |
| Trades and Technical Studies                    | 1,623   | 1,667   | 1,736   | 1,780   | 1,712   |
| Apprentices                                     | 3,875   | 3,923   | 4,077   | 3,971   | 4,073   |
| Total Full-time Students                        | 6,594   | 6,736   | 6,923   | 6,919   | 6,997   |
| Part-time Course Enrolments                     | 5,426   | 5,677   | 5,564   | 5,853   | 5,979   |
| Total School of Construction Enrolment Activity | 12,020  | 12,413  | 12,487  | 12,772  | 12,976  |







| School of Health Sciences                 |         |         |         |         |         |
|-------------------------------------------|---------|---------|---------|---------|---------|
|                                           | 2012-13 | 2013-14 | 2014-15 | 2015-16 | 2016-17 |
| Full-time Students                        |         |         |         |         |         |
| Technology                                | 730     | 738     | 751     | 769     | 766     |
| Degree                                    | 820     | 844     | 810     | 783     | 790     |
| Total Full-time Students                  | 1,550   | 1,582   | 1,561   | 1,552   | 1,556   |
| Part-time Course Enrolments               | 4,559   | 4,492   | 4,658   | 4,472   | 4,638   |
| Total School of Health Enr