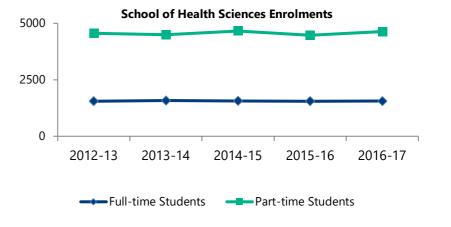

| School of Health Sciences                 |         |         |         |         |         |
|-------------------------------------------|---------|---------|---------|---------|---------|
|                                           | 2012-13 | 2013-14 | 2014-15 | 2015-16 | 2016-17 |
| Full-time Students                        |         |         |         |         |         |
| Technology                                | 730     | 738     | 751     | 769     | 766     |
| Degree                                    | 820     | 844     | 810     | 783     | 790     |
| Total Full-time Students                  | 1,550   | 1,582   | 1,561   | 1,552   | 1,556   |
| Part-time Course Enrolments               | 4,559   | 4,492   | 4,658   | 4,472   | 4,638   |
| Total School of Health Enrolment Activity | 6,109   | 6,074   | 6,219   | 6,024   | 6,194   |