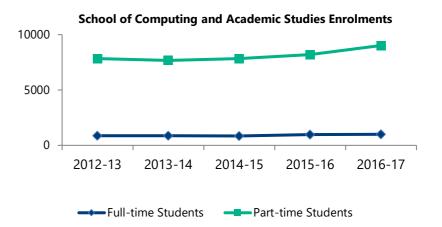

| School of Computing and Academic Studies     |         |         |         |         |         |
|----------------------------------------------|---------|---------|---------|---------|---------|
|                                              | 2012-13 | 2013-14 | 2014-15 | 2015-16 | 2016-17 |
| Full-time Students                           |         |         |         |         |         |
| Technology                                   | 779     | 791     | 772     | 894     | 918     |
| Degree                                       | 79      | 83      | 75      | 68      | 79      |
| Total Full-time Students                     | 858     | 874     | 847     | 962     | 997     |
| Part-time Course Enrolments                  | 7,830   | 7,671   | 7,845   | 8,200   | 9,020   |
| Total School of Computing Enrolment Activity | 8,688   | 8,545   | 8,692   | 9,162   | 10,017  |