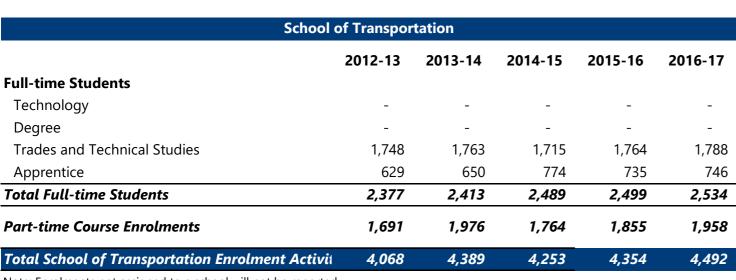

|         |         |
|-------------------------------------------|---------|---------|---------|---------|---------|
|                                           | 2012-13 | 2013-14 | 2014-15 | 2015-16 | 2016-17 |
| Full-time Students                        |         |         |         |         |         |
| Technology                                | 730     | 738     | 751     | 769     | 766     |
| Degree                                    | 820     | 844     | 810     | 783     | 790     |
| Total Full-time Students                  | 1,550   | 1,582   | 1,561   | 1,552   | 1,556   |
| Part-time Course Enrolments               | 4,559   | 4,492   | 4,658   | 4,472   | 4,638   |
| Total School of Health Enrolment Activity | 6,109   | 6,074   | 6,219   | 6,024   | 6,194   |







Note: Enrolments not assigned to a school will not be reported.

Note2: Enrolment data has been regrouped to align with Institutional reporting definitions

Source: Student Information System (Banner)