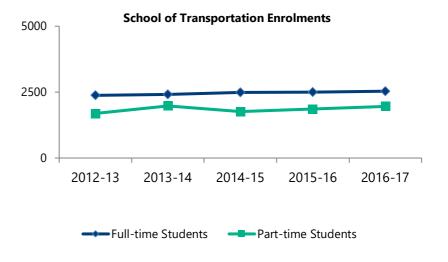

|         |         |
|-------------------------------------------|---------|---------|---------|---------|---------|
|                                           | 2012-13 | 2013-14 | 2014-15 | 2015-16 | 2016-17 |
| Full-time Students                        |         |         |         |         |         |
| Technology                                | 730     | 738     | 751     | 769     | 766     |
| Degree                                    | 820     | 844     | 810     | 783     | 790     |
| Total Full-time Students                  | 1,550   | 1,582   | 1,561   | 1,552   | 1,556   |
| Part-time Course Enrolments               | 4,559   | 4,492   | 4,658   | 4,472   | 4,638   |
| Total School of Health Enrolment Activity | 6,109   | 6,074   | 6,219   | 6,024   | 6,194   |







Note: Enrolments not assigned to a school will not be reported.

Note2: Enrolment data has been regrouped to align with Institutional reporting definitions

Source: Student Information System (Banner)