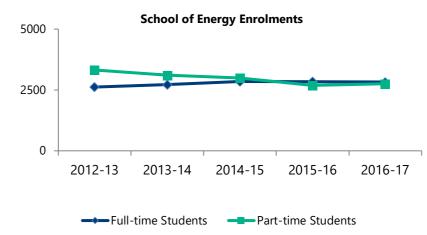

|         |         |         |         |         |
| Technology                                      | 592     | 599     | 550     | 551     | 529     |
| Degree                                          | 504     | 547     | 560     | 617     | 683     |
| Trades and Technical Studies                    | 1,623   | 1,667   | 1,736   | 1,780   | 1,712   |
| Apprentices                                     | 3,875   | 3,923   | 4,077   | 3,971   | 4,073   |
| Total Full-time Students                        | 6,594   | 6,736   | 6,923   | 6,919   | 6,997   |
| Part-time Course Enrolments                     | 5,426   | 5,677   | 5,564   | 5,853   | 5,979   |
| Total School of Construction Enrolment Activity | 12,020  | 12,413  | 12,487  | 12,772  | 12,976  |







| School of Health Sciences                 |         |         |         |         |         |
|-------------------------------------------|---------|---------|---------|---------|---------|
|                                           | 2012-13 | 2013-14 | 2014-15 | 2015-16 | 2016-17 |
| Full-time Students                        |         |         |         |         |         |
| Technology                                | 730     | 738     | 751     | 769     | 766     |
| Degree                                    | 820     | 844     | 810     | 783     | 790     |
| Total Full-time Students                  | 1,550   | 1,582   | 1,561   | 1,552   | 1,556   |
| Part-time Course Enrolments               | 4,559   | 4,492   | 4,658   | 4,472   | 4,638   |
| Total School of Health Enrol