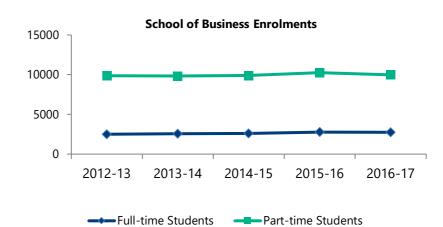

| School of Business                          |         |         |         |         |         |
|---------------------------------------------|---------|---------|---------|---------|---------|
|                                             | 2012-13 | 2013-14 | 2014-15 | 2015-16 | 2016-17 |
| Full-time Students                          |         |         |         |         |         |
| Technology                                  | 2,337   | 2,397   | 2,414   | 2,572   | 2,562   |
| Degree                                      | 166     | 166     | 194     | 197     | 190     |
| Total Full-time Students                    | 2,503   | 2,563   | 2,608   | 2,769   | 2,752   |
| Part-time Course Enrolments                 | 9,860   | 9,835   | 9,905   | 10,255  | 9,969   |
| Total School of Business Enrolment Activity | 12,363  | 12,398  | 12,513  | 13,024  | 12,721  |