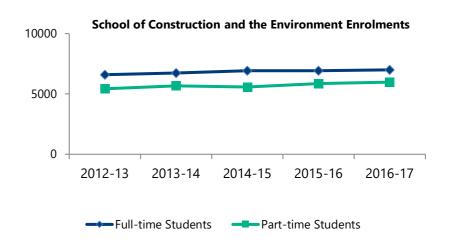

| School of Construction and the Environment      |         |         |         |         |         |
|-------------------------------------------------|---------|---------|---------|---------|---------|
|                                                 | 2012-13 | 2013-14 | 2014-15 | 2015-16 | 2016-17 |
| Full-time Students                              |         |         |         |         |         |
| Technology                                      | 592     | 599     | 550     | 551     | 529     |
| Degree                                          | 504     | 547     | 560     | 617     | 683     |
| Trades and Technical Studies                    | 1,623   | 1,667   | 1,736   | 1,780   | 1,712   |
| Apprentices                                     | 3,875   | 3,923   | 4,077   | 3,971   | 4,073   |
| Total Full-time Students                        | 6,594   | 6,736   | 6,923   | 6,919   | 6,997   |
| Part-time Course Enrolments                     | 5,426   | 5,677   | 5,564   | 5,853   | 5,979   |
| Total School of Construction Enrolment Activity | 12,020  | 12,413  | 12,487  | 12,772  | 12,976  |