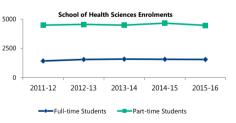

| School of Health Sciences                 |         |         |         |         |         |
|-------------------------------------------|---------|---------|---------|---------|---------|
|                                           | 2011-12 | 2012-13 | 2013-14 | 2014-15 | 2015-16 |
| Full-time Students                        |         |         |         |         |         |
| Technology                                | 646     | 730     | 738     | 751     | 769     |
| Technology Degree                         | 776     | 820     | 844     | 810     | 783     |
| Total Full-time Students                  | 1,422   | 1,550   | 1,582   | 1,561   | 1,552   |
| Part-time Course Enrolments               | 4,488   | 4,559   | 4,492   | 4,658   | 4,472   |
| Total School of Health Enrolment Activity | 5,910   | 6,109   | 6,074   | 6,219   | 6,024   |