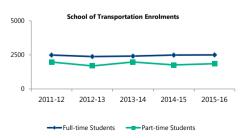

| School of Transportation                        |         |         |         |         |         |
|-------------------------------------------------|---------|---------|---------|---------|---------|
|                                                 | 2011-12 | 2012-13 | 2013-14 | 2014-15 | 2015-16 |
| Full-time Students                              |         |         |         |         |         |
| Technology                                      | -       | -       | -       | -       |         |
| Technology Degree                               | 1       | -       | -       | -       |         |
| Trades and Technical Studies                    | 1,848   | 1,748   | 1,763   | 1,715   | 1,764   |
| Apprentice                                      | 640     | 629     | 650     | 774     | 735     |
| Total Full-time Students                        | 2,489   | 2,377   | 2,413   | 2,489   | 2,499   |
| Part-time Course Enrolments                     | 1,975   | 1,691   | 1,976   | 1,764   | 1,855   |
| Total School of Transportation Enrolment Activi | 4,464   | 4,068   | 4,389   | 4,253   | 4,354   |