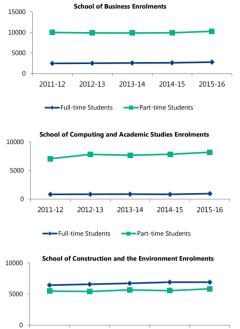

| School of Business                          |         |         |         |         |         |  |
|---------------------------------------------|---------|---------|---------|---------|---------|--|
|                                             | 2011-12 | 2012-13 | 2013-14 | 2014-15 | 2015-16 |  |
| Full-time Students                          |         |         |         |         |         |  |
| Technology                                  | 2,308   | 2,337   | 2,397   | 2,414   | 2,572   |  |
| Technology Degree                           | 151     | 166     | 166     | 194     | 197     |  |
| Total Full-time Students                    | 2,459   | 2,503   | 2,563   | 2,608   | 2,769   |  |
| Part-time Course Enrolments                 | 9,972   | 9,860   | 9,835   | 9,905   | 10,255  |  |
| Total School of Business Enrolment Activity | 12,431  | 12,363  | 12,398  | 12,513  | 13,024  |  |

| School of Computing and Academic Studies     |         |         |         |         |         |
|----------------------------------------------|---------|---------|---------|---------|---------|
|                                              | 2011-12 | 2012-13 | 2013-14 | 2014-15 | 2015-16 |
| Full-time Students                           |         |         |         |         |         |
| Technology                                   | 764     | 779     | 791     | 772     | 894     |
| Technology Degree                            | 74      | 79      | 83      | 75      | 68      |
| Total Full-time Students                     | 838     | 858     | 874     | 847     | 962     |
| Part-time Course Enrolments                  | 7,068   | 7,830   | 7,671   | 7,845   | 8,200   |
| Total School of Computing Enrolment Activity | 7,906   | 8,688   | 8,545   | 8,692   | 9,162   |

| School of Construction and the Environment      |         |         |         |         |         |
|-------------------------------------------------|---------|---------|---------|---------|---------|
|                                                 | 2011-12 | 2012-13 | 2013-14 | 2014-15 | 2015-16 |
| Full-time Students                              |         |         |         |         |         |
| Technology                                      | 617     | 592     | 599     | 550     | 551     |
| Technology Degree                               | 493     | 504     | 547     | 560     | 617     |
| Trades and Technical Studies                    | 1,531   | 1,623   | 1,667   | 1,736   | 1,780   |
| Apprentices                                     | 3,807   | 3,875   | 3,923   | 4,077   | 3,971   |
| Total Full-time Students                        | 6,448   | 6,594   | 6,736   | 6,923   | 6,919   |
| Part-time Course Enrolments                     | 5,484   | 5,426   | 5,677   | 5,564   | 5,853   |
| Total School of Construction Enrolment Activity | 11,932  | 12,020  | 12,413  | 12,487  | 12,772  |