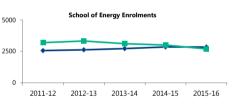

| School of Energy                          |         |         |         |         |         |
|-------------------------------------------|---------|---------|---------|---------|---------|
|                                           | 2011-12 | 2012-13 | 2013-14 | 2014-15 | 2015-16 |
| Full-time Students                        |         |         |         |         |         |
| Technology                                | 830     | 830     | 846     | 818     | 844     |
| Technology Degree                         | 90      | 123     | 151     | 192     | 191     |
| Trades and Technical Studies              | 1,035   | 1,032   | 1,049   | 1,027   | 953     |
| Apprentice                                | 603     | 633     | 671     | 810     | 852     |
| Total Full-time Students                  | 2,558   | 2,618   | 2,717   | 2,847   | 2,840   |
| Part-time Course Enrolments               | 3,187   | 3,319   | 3,104   | 2,995   | 2,687   |
| Total School of Energy Enrolment Activity | 5,745   | 5,937   | 5,821   | 5,842   | 5,527   |