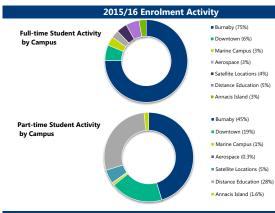

| Burnaby Campus                 |         |         |         |         |         |
|--------------------------------|---------|---------|---------|---------|---------|
|                                | 2011-12 | 2012-13 | 2013-14 | 2014-15 | 2015-16 |
|                                | 2011 12 | 2012 13 | 2013 14 | 2014 15 | 2015 10 |
| Full-time Students:            |         |         |         |         |         |
| Technology                     | 5,101   | 5,101   | 5,086   | 4,990   | 5,258   |
| Technology Degree              | 1,562   | 1,670   | 1,757   | 1,783   | 1,792   |
| Trades and Technical Studies   | 2,881   | 2,975   | 3,057   | 3,124   | 3,119   |
| Apprentice                     | 4,473   | 4,499   | 4,606   | 4,933   | 4,898   |
| Full-time Students Total       | 14,017  | 14,245  | 14,506  | 14,830  | 15,067  |
| Part-time Students:            |         |         |         |         |         |
| Certificate/Diploma/Undeclared | 15,795  | 15,844  | 15,740  | 15,541  | 15,936  |
| Declared Degree                | 843     | 804     | 763     | 700     | 754     |
| Part-time Students Total       | 16,638  | 16,648  | 16,503  | 16,241  | 16,690  |
| Burnaby Campus Total           | 30,655  | 30,893  | 31,009  | 31,071  | 31,757  |

| Aerospace Campus (ATC)         |         |           |         |         |         |
|--------------------------------|---------|-----------|---------|---------|---------|
|                                | 2011-12 | 2012-13   | 2013-14 | 2014-15 | 2015-16 |
| Full-time Students:            |         |           |         |         |         |
| Technology                     | -       | -         | -       | -       | -       |
| Technology Degree              | -       | -         | -       | -       | -       |
| Trades and Technical Studies   | 582     | 550       | 576     | 557     | 619     |
| Apprentice                     | -       | -         | -       | -       | -       |
| Full-time Students Total       | 582     | 550       | 576     | 557     | 619     |
| Part-time Students:            |         |           |         |         |         |
| Certificate/Diploma/Undeclared | 105     | 57        | 59      | 138     | 113     |
| Declared Degree                | -       | -         | -       | 1       | -       |
| Part-time Students Total       | 105     | <i>57</i> | 59      | 139     | 113     |
| Aerospace Campus Total         | 687     | 607       | 635     | 696     | 732     |

| Annacis Island Campus          |         |         |         |         |            |
|--------------------------------|---------|---------|---------|---------|------------|
|                                | 2011-12 | 2012-13 | 2013-14 | 2014-15 | 2015-16    |
| Full-time Students:            |         |         |         |         |            |
| Technology                     | -       | -       | -       | -       | -          |
| Technology Degree              | -       | -       | -       | -       | -          |
| Trades and Technical Studies   | -       | -       | -       | 98      | 181        |
| Apprentice                     | -       | -       | -       | 313     | 389        |
| Full-time Students Total       | -       | -       | -       | 411     | <i>570</i> |
|                                |         |         |         |         |            |
| Part-time Students:            |         |         |         |         |            |
| Certificate/Diploma/Undeclared | -       | -       | -       | 428     | 621        |
| Declared Degree                | -       | -       | -       | -       | -          |
| Part-time Students Total       | -       | -       | -       | 428     | 621        |
| GNW Campus Total               | -       | -       | -       | 839     | 1.191      |

| <b>Downtown Campus</b>         |         |         |         |
|--------------------------------|---------|---------|---------|
|                                |         |         |         |
|                                | 2011-12 | 2012-13 | 2013-14 |
|                                |         |         |         |
| Full-time Students:            |         |         |         |
| Technology                     | 793     | 771     | 1,004   |
| Technology Degree              | 21      | 22      | 27      |
| Trades and Technical Studies   | -       | -       | -       |
| Apprentice                     | -       | -       | -       |
| Full-time Students Total       | 814     | 793     | 1,031   |
| Part-time Students:            |         |         |         |
| Certificate/Diploma/Undeclared | 6,570   | 6,488   | 6,206   |
| Declared Degree                | 116     | 99      | 63      |
| Part-time Students Total       | 6,686   | 6,587   | 6,269   |
| Downtown Campus Total          | 7.500   | 7.380   | 7.300   |

| Marine Campus (BMC)            |         |         |         |
|--------------------------------|---------|---------|---------|
|                                | 2011-12 | 2012-13 | 2013-14 |
| Full-time Students:            |         |         |         |
| Technology                     | -       | -       | -       |
| Technology Degree              | -       | -       | -       |
| Trades and Technical Studies   | 807     | 750     | 728     |
| Apprentice                     | -       | -       | -       |
| Full-time Students Total       | 807     | 750     | 728     |
| Part-time Students:            |         |         |         |
| Certificate/Diploma/Undeclared | 440     | 239     | 349     |
| Declared Degree                | -       | -       | -       |
| Part-time Students Total       | 440     | 239     | 349     |
| Marine Campus Total            | 1,247   | 989     | 1,077   |

| Satellite Locations Total      | 2.388   | 2.436   | 2.319  |
|--------------------------------|---------|---------|--------|
| Part-time Students Total       | 1,714   | 1,720   | 1,623  |
| Declared Degree                | 4       | 34      | 40     |
| Certificate/Diploma/Undeclared | 1,710   | 1,686   | 1,583  |
| Part-time Students:            |         |         |        |
| rutt-time students Total       | 0/4     | /10     | 090    |
| Full-time Students Total       | 674     | 716     | 696    |
| Apprentice                     | 247     | 307     | 292    |
| Trades and Technical Studies   | 366     | 368     | 361    |
| Technology Degree              | - 01    | 41      | 4.     |
| Technology                     | 61      | 41      | 4      |
| Full-time Students:            |         |         |        |
|                                | 2011-12 | 2012-13 | 2013-1 |
|                                |         |         |        |
| Satellite Locations            |         |         |        |

| Distance Education             |         |         |         |
|--------------------------------|---------|---------|---------|
|                                |         |         |         |
|                                | 2011-12 | 2012-13 | 2013-14 |
| Full-time Students:            |         |         |         |
| Technology                     | 530     | 674     | 493     |
| Technology Degree              | 519     | 551     | 554     |
| Trades and Technical Studies   | 57      | 47      | 47      |
| Apprentice                     | -       | -       | -       |
| Full-time Students Total       | 1,106   | 1,272   | 1,094   |
|                                |         |         |         |
| Part-time Students:            |         |         |         |
| Certificate/Diploma/Undeclared | 8,231   | 8,892   | 9,386   |
| Declared Degree                | 826     | 759     | 892     |
| Part-time Students Total       | 9,057   | 9,651   | 10,278  |
|                                |         |         |         |
| Distance Education Total       | 10,163  | 10,923  | 11,372  |