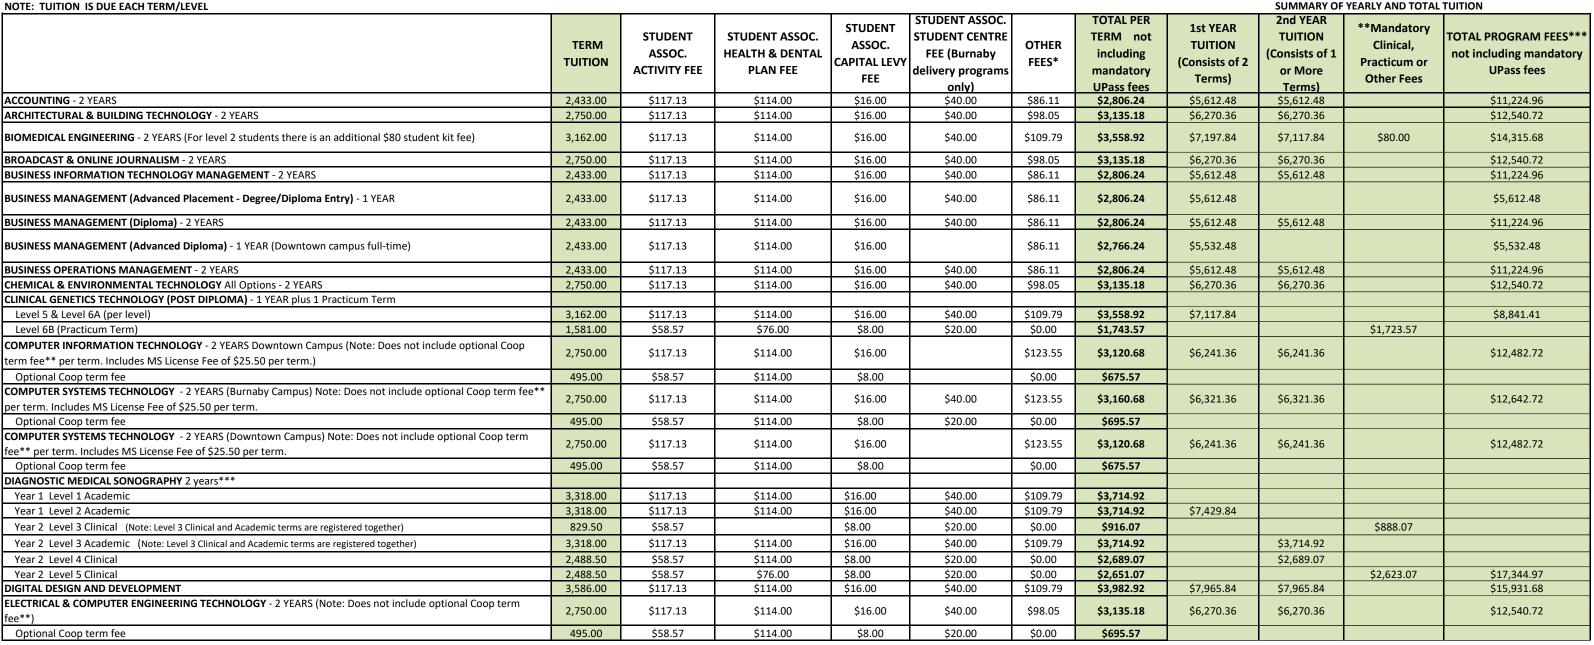

**BCIT 2017-2018** DOMESTIC

## Full-time/Cohort Technology Fee Schedule

Fees displayed below do not include the mandatory U-Pass BC fees. Please check: bcit.ca/u-pass for full details. (Subject to Change)

#### Please note:

1. Each year B.C. Post Secondary Institutions may raise tuition rates by 2%.

In April each year BCIT posts the new tuition rates that take effect on August 1st. If you pay your tuition fees prior to April using the old rates you will be required to pay the difference. The additional tuition amount will be due within 10 business days from the start of your program.

2. Where academic credit has been granted within a full-time studies program a student's course load will be reduced, however full-time tuition will not be reduced.

Effective date of this tuition schedule - Aug 1, 2017