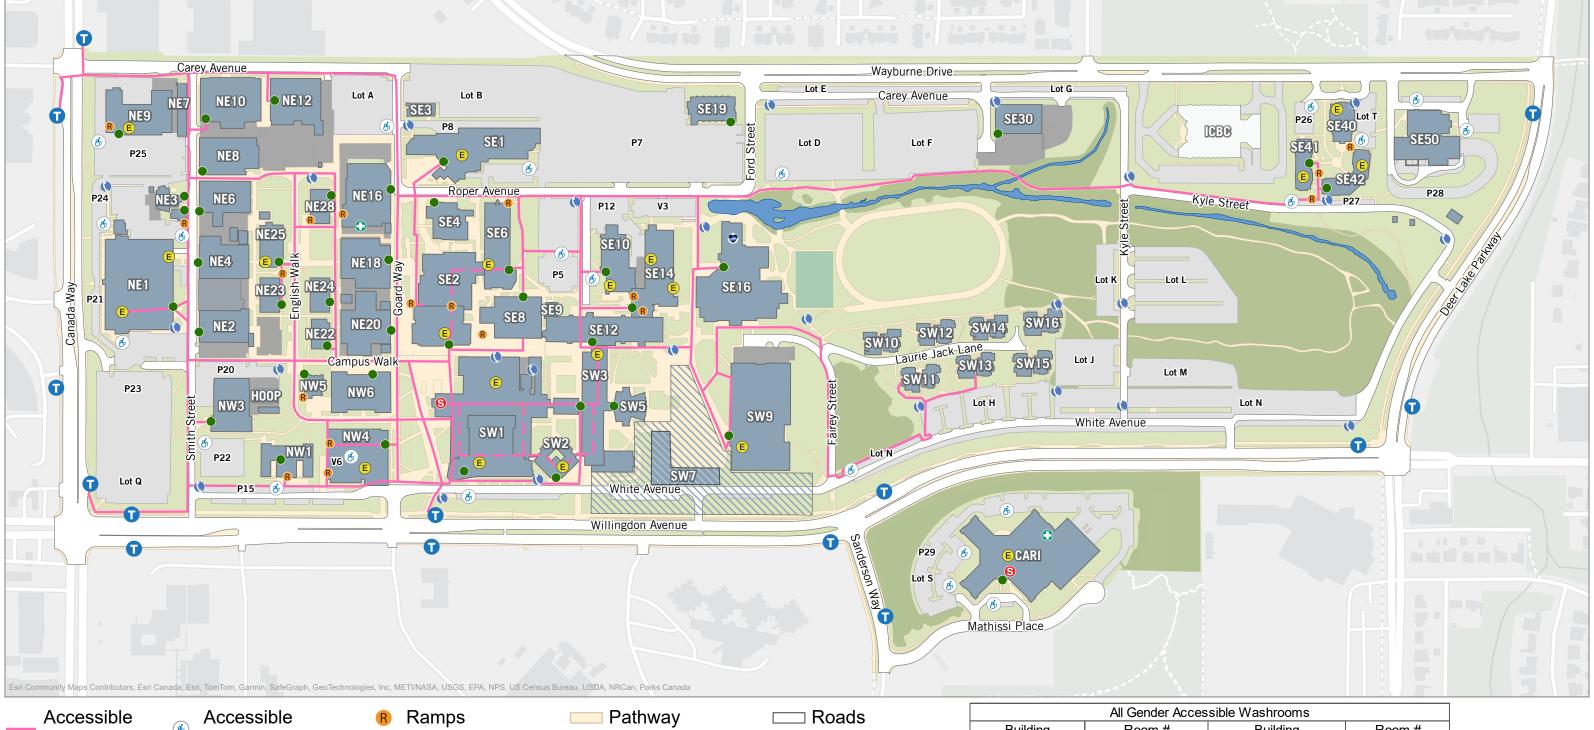

## **Burnaby Accessibility Map**

British Columbia Institute of Technology 3700 Willingdon Avenue, Burnaby, BC V5G3H2 604.434.5734 | bcit.ca

\_\_\_ Accessible Routes

\_\_ Indoor Accessible Accessible
Parking

Bus Stop

Central Entrance

Elevator/
Accessibility Lift

Emergency Phone

First Aid

Security Desk

Student Health & Counselling

Buildings

Covered Work Yards

Under Construction

| S |     |  |
|---|-----|--|
|   |     |  |
|   | _1_ |  |

Parking Lots
Grass Area

Forest

Work Yard

| All Gerider Accessible Washilouris |        |          |        |  |  |
|------------------------------------|--------|----------|--------|--|--|
| Building                           | Room # | Building | Room # |  |  |
| NE10                               | 109    | SE12     | 201P   |  |  |
| NE12                               | 117    | SE14     | 203A   |  |  |
| NE16                               | 103    | SE14     | 305A   |  |  |
| NE16                               | 105    | SW01     | 1185   |  |  |
| NE20                               | 108    | SW03     | 2606   |  |  |
| NE25                               | 106    | SW03     | 2608   |  |  |
| NW01                               | 124    | SW09     | 112    |  |  |
| SE08                               | 206D   |          |        |  |  |