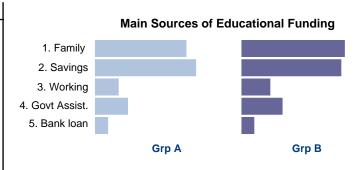

----------------------|---------|--------|
| Support from family                     | 51.9 %  | 58.3 % |
| Support from employer / agency          | 7.9 %   | 5.6 %  |
| Personal savings                        | 57.2 %  | 56.5 % |
| Credit Cards                            | 9.0 %   | 8.9 %  |
| Bank loan / Line of Credit              | 8.4 %   | 8.3 %  |
| Government student loans / grants       | 19.5 %  | 23.8 % |
| Scholarship / Award / Bursary           | 7.1 %   | 11.3 % |
| Sponsorship                             | 3.8 %   | 3.1 %  |
| Working while attending BCIT            | 14.2 %  | 17.2 % |
| Investment Income (RESP)                | 6.4 %   | 8.6 %  |
| Other                                   | 4.0 %   | 2.6 %  |
| Note: percentages can sum to > 100% n = | = 1,427 | 2,464  |



## Please use the following rating scale to rate your experience using the BCIT website for each of the following purposes:

| Grp A based on valid responses            |                  |          |       | Grp B  | based on valid | responses        |          |       |        |       |
|-------------------------------------------|------------------|----------|-------|--------|----------------|------------------|----------|-------|--------|-------|
| Exc                                       | ellent &<br>Good | Adequate | Poor  | N/A    | n =            | Excellent & Good | Adequate | Poor  | N/A    | n =   |
| a) Research into programs and courses     | 78.3 %           | 17.5 %   | 4.3 % | 4.2 %  | 1,358          | 80.8 %           | 15.0 %   | 4.2 % | 3.0 %  | 2,361 |
| b) Program