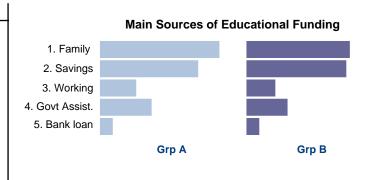

B  |
|---------------------------------------|---------|--------|
| Support from family                   | 67.2 %  | 58.3 % |
| Support from employer / agency        | 2.4 %   | 5.6 %  |
| Personal savings                      | 55.5 %  | 56.5 % |
| Credit Cards                          | 8.7 %   | 8.9 %  |
| Bank loan / Line of Credit            | 8.2 %   | 8.3 %  |
| Government student loans / grants     | 29.8 %  | 23.8 % |
| Scholarship / Award / Bursary         | 17.1 %  | 11.3 % |
| Sponsorship                           | 2.1 %   | 3.1 %  |
| Working while attending BCIT          | 21.3 %  | 17.2 % |
| Investment Income (RESP)              | 11.6 %  | 8.6 %  |
| Other                                 | 0.7 %   | 2.6 %  |
| Note: percentages can sum to > 100% n | = 1,037 | 2,464  |



## Please use the following rating scale to rate your experience using the BCIT website for each of the following purposes:

| Grp A based on valid responses            |          |          |       |       | Grp B based on valid responses |           |          |       |        |       |
|-------------------------------------------|----------|----------|-------|-------|--------------------------------|-----------|----------|-------|--------|-------|
| Exc                                       | ellent & |          | _     |       | _                              | Excellent |          | D     | NI/A   | _     |
|                                           | Good     | Adequate | Poor  | N/A   | n =                            | & Good    | Adequate | Poor  | N/A    | n =   |
| a) Research